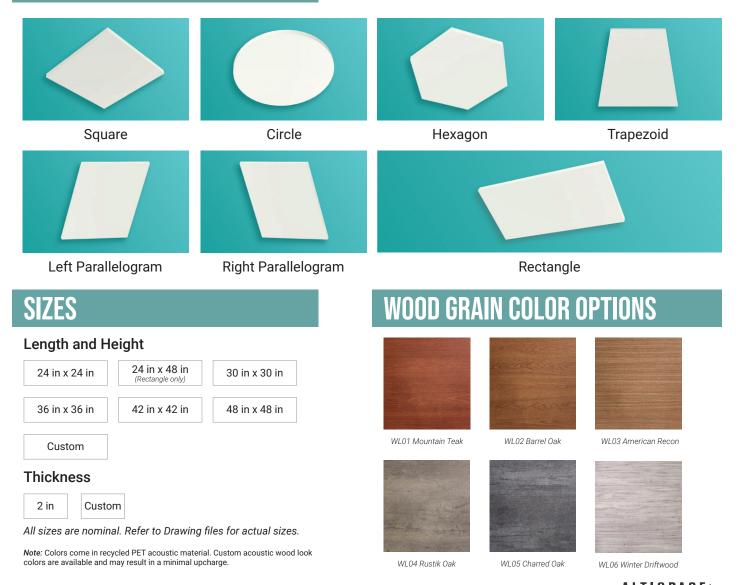

#### Square

Circle

#### Hexagon

Trapezoid

#### Left/Right Parallelogram

Rectangle

4 4 4

**FEATURES** 

• Made with lightweight panel technology.

Our Wood Look Acoustic Shapes are simple

to specify and simple to install. Available in 7 standard shapes, 25 standard sizes and 6 wood grain acoustic colors, you can create

If you have a specific size or color request, customize it! Use our product selector on our website to tell us what color or size you are

the perfect solution for your project.

- Made using eco-friendly materials and processes.
- Finished with wood grain printed on recycled PET acoustic material. Slight color variations are expected.
- Easy to install.
- Class A fire rating, ASTM E-84 test and CAN/ULC-102
- Aircraft Cable Suspension hardware is included.
- NRC Range 0.75 to 1