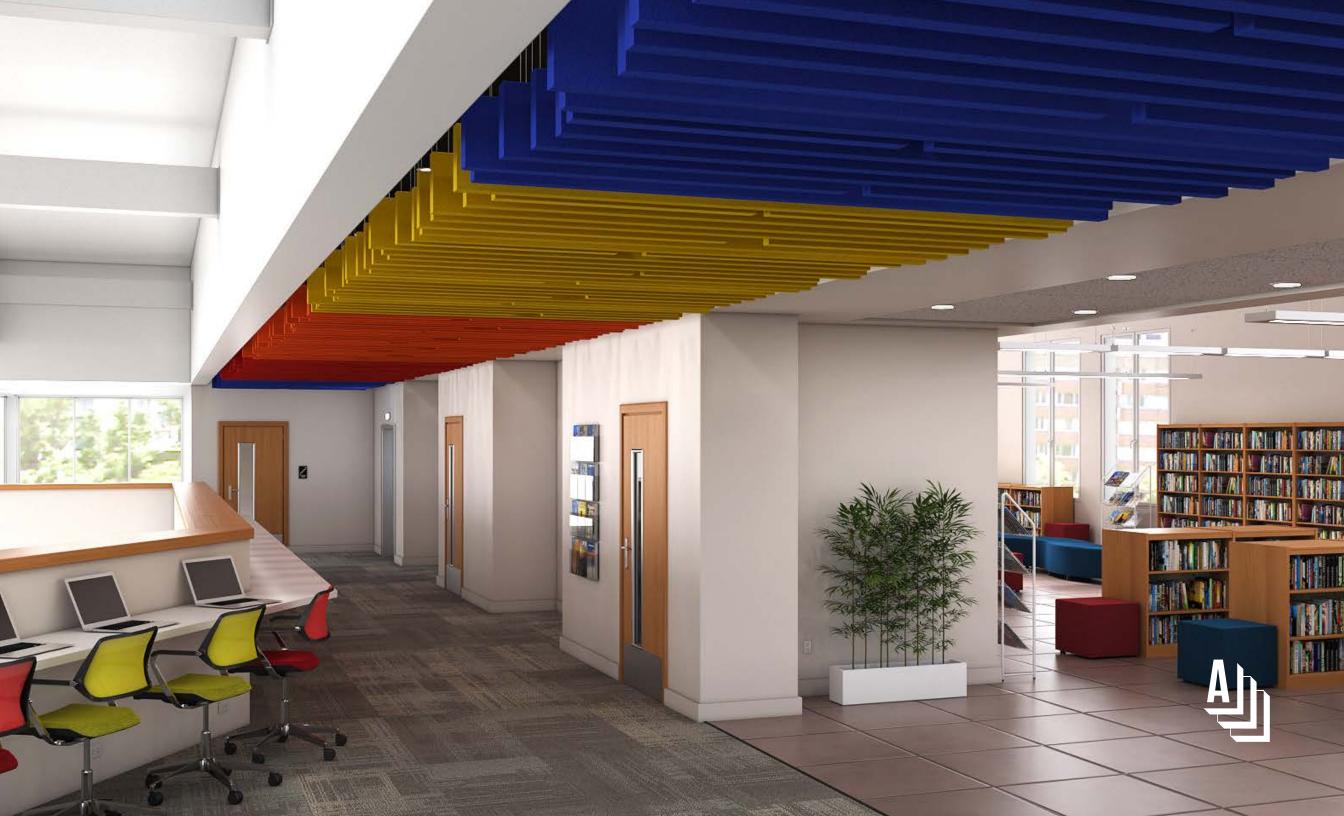

## FEATURES

These shapes will elevate your space with their lightweight and whimsical design, and can be customized to redefine your cloud space. Available in 7 standard shapes, 31 standard sizes and 21 standard color options, you can create the perfect solution for your project.

## **OFFICE LOBBY**

Our Shapes were added to the cloud space in their lobby to add a creative accent to their ceiling space.