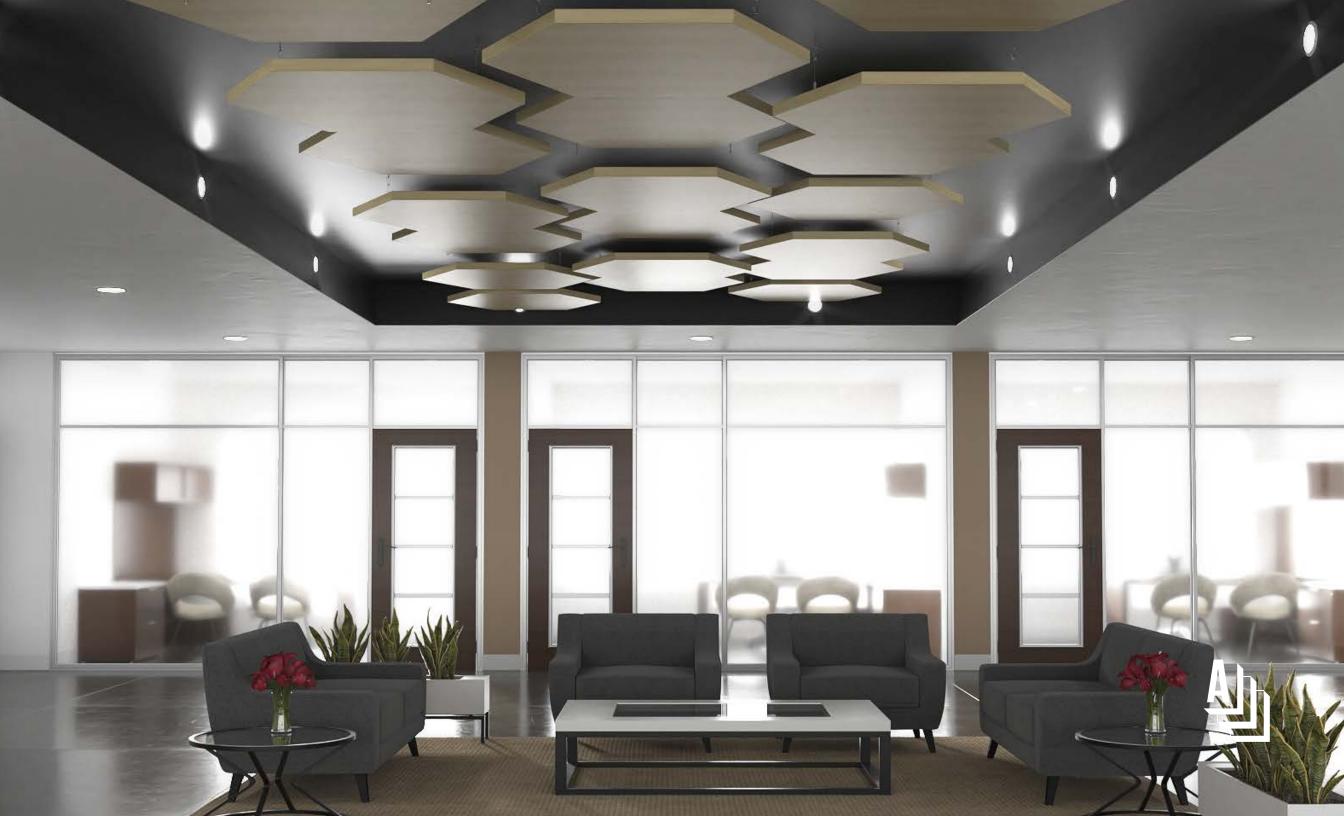

## SHAPES

## FEATURES

These shapes will elevate your space with their lightweight and whimsical design, and can be customized to redefine your cloud space. Available in 7 standard shapes, 31 standard sizes and 21 standard color options, you can create the perfect solution for your project.

## **OFFICE LOBBY**

Our Shapes were added to the cloud space in their lobby to add a creative accent to their ceiling space.