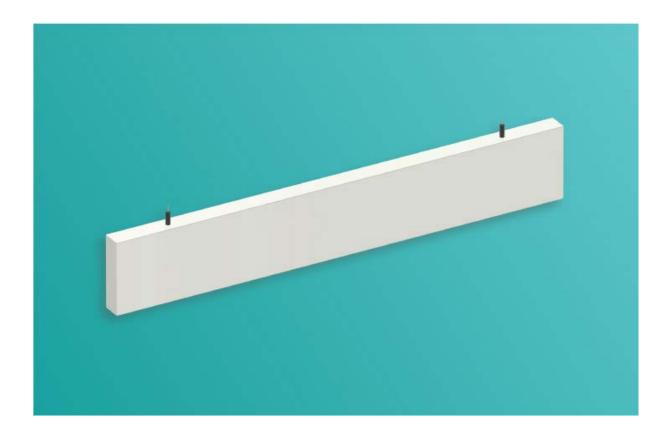

## **FEATURES**

These horizontal beams add new dimensions to your cloud space with a lightweight and stylish design that are simple to install. Available in 72 standard sizes and 21 standard color options, you can create the perfect solution for your project.

- Made using lightweight panel construction
- Made with eco-friendly materials and processes
- Flexibility in design and customization, such as integrating LED lighting
- Easy to install and supplied with complete suspension systems and instructions