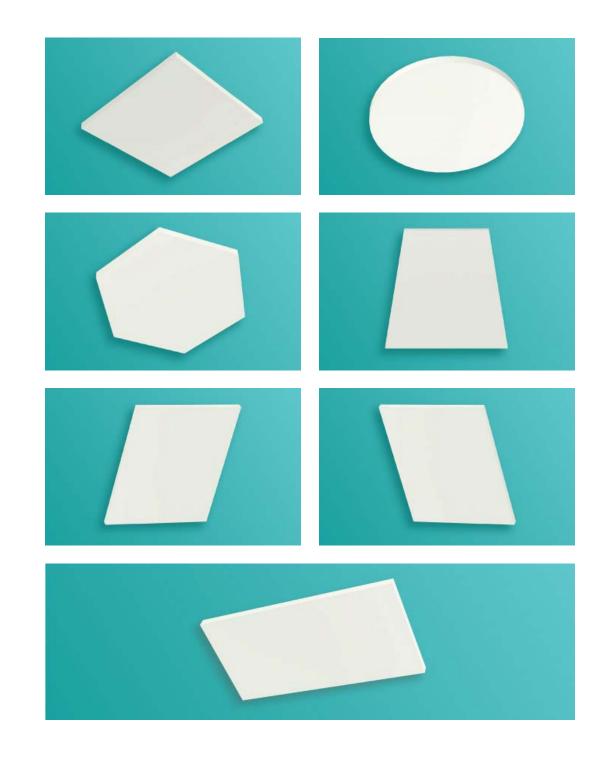

## SHAPES

## FEATURES

These shapes will elevate your space with their lightweight and whimsical design, and can be customized to redefine your cloud space. Available in 7 standard shapes, 31 standard sizes and 21 standard color options, you can create the perfect solution for your project.

- Made using lightweight panel construction
- Made with eco-friendly materials and processes
- Flexibility in design and customization, such as integrating LED lighting
- Easy to install and supplied with complete suspension systems and instructions