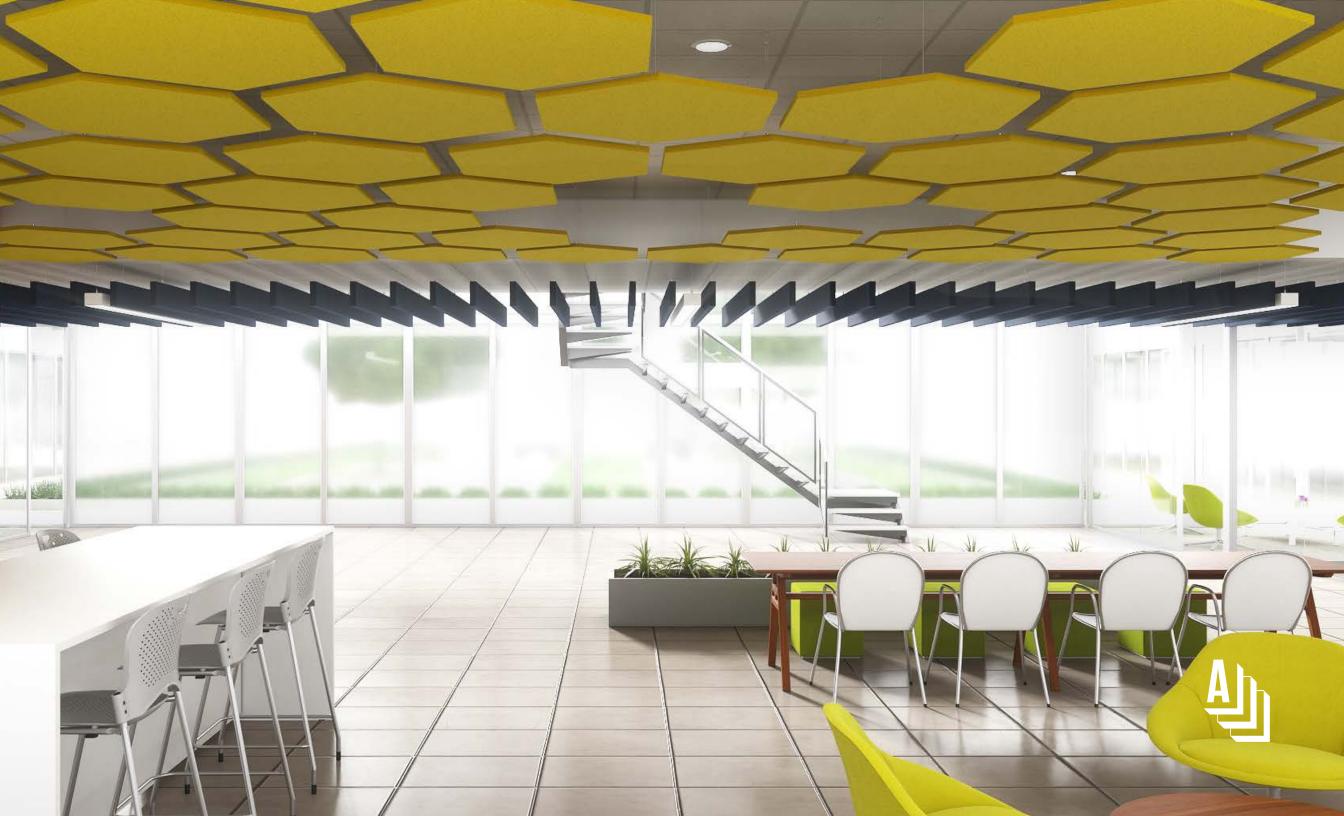

## **ACOUSTIC BLADES**

### **FEATURES**

These acoustic ceiling panels offer style and sound absorption in a sleek and easy-to-install design that adds function and dimension to your cloud space. Available in 84 standard sizes and 16 standard colors, you can create the perfect solution for your project.

### **OFFICE COMMON SPACE**

This office space added some Acoustic Blades and Acoustic Shapes to their space to reduce the noise levels in the open area of their common space.