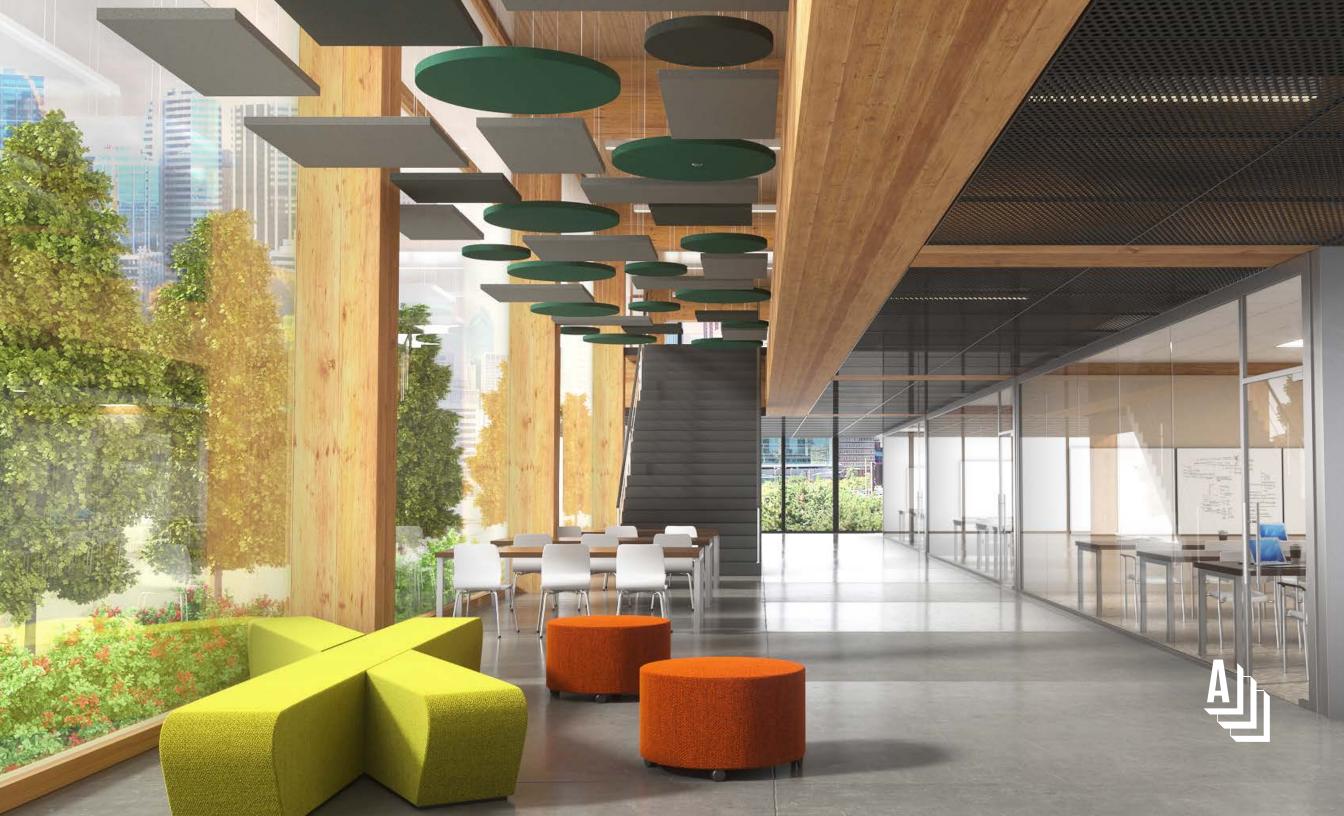

### **OFFICE WORKSPACE**

This office wanted to create a drop feature in their industrial building, so they added Shapes and Beams to the space to create this high-end and industrial look.