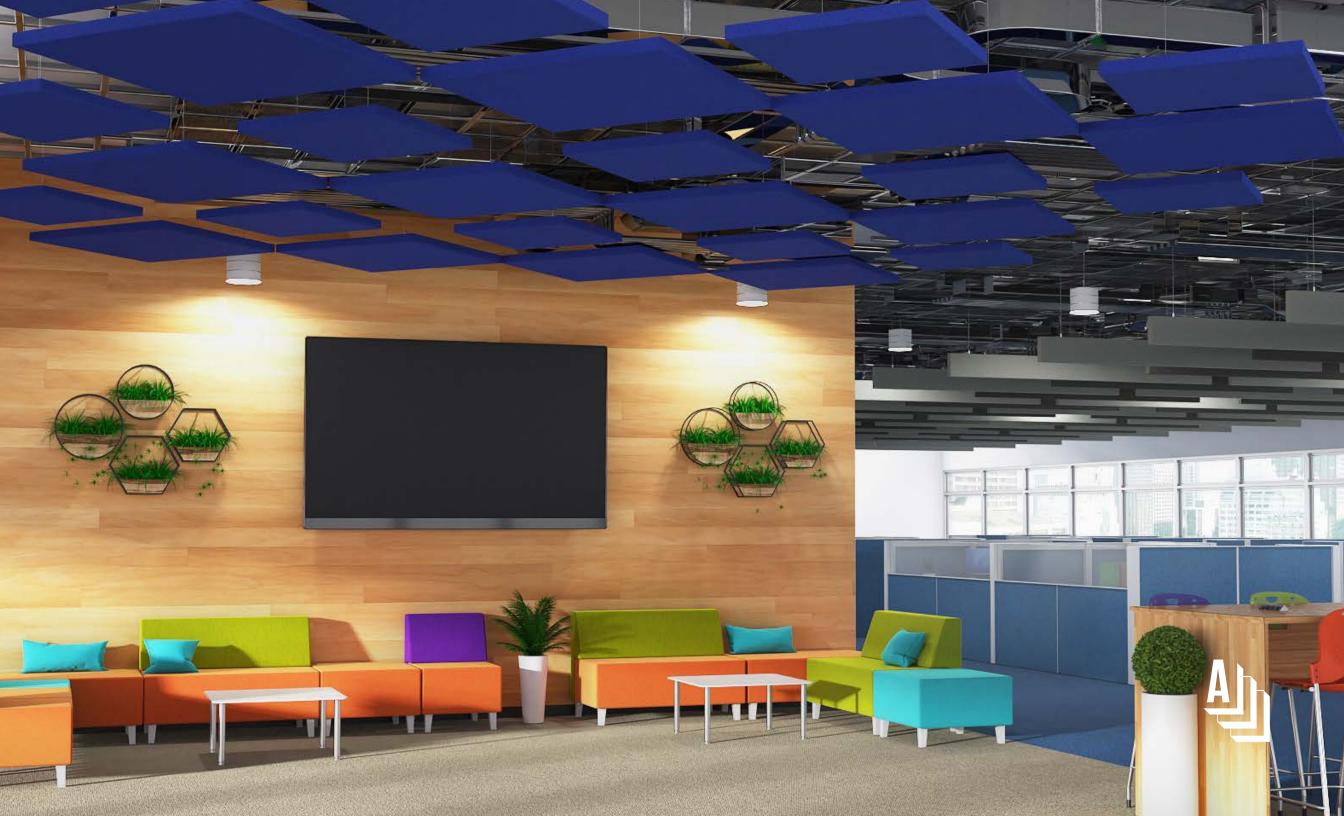

### **OFFICE COMMON SPACE**

This office space added some Acoustic Blades and Acoustic Shapes to their space to reduce the noise levels in the open area of their common space.