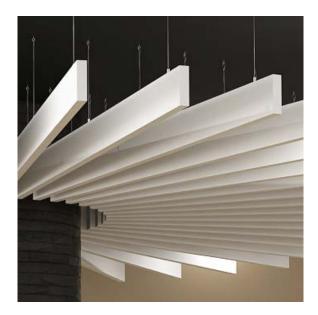

## **FEATURES**

These horizontal beams add new dimensions to your cloud space with a lightweight and stylish design that are simple to install. Available in 72 standard sizes and 21 standard color options, you can create the perfect solution for your project.

- Made using lightweight panel construction
- Made with eco-friendly materials and processes
- Flexibility in design and customization, such as integrating LED lighting
- Easy to install and supplied with complete suspension systems and instructions