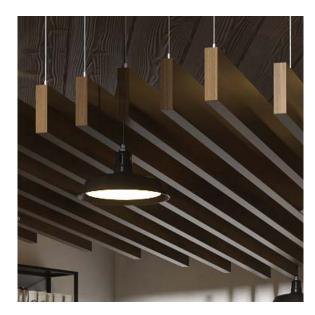

### RESTAURANT

This coffee shop used our Beams to create an angled beam structure that is positioned overhead the bar area in a stunning visual display.

## **HOTEL LOUNGE**

This hotel lounge got an upgrade using our Beams to add a new element of dimension to their space.