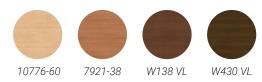

## LAMINATE COLOR OPTIONS

1595-60

Colors come in standard HPL laminate finish. Custom colors and finishes are available and may result in a minimal upcharge. *Paint-grade finish is also available*.