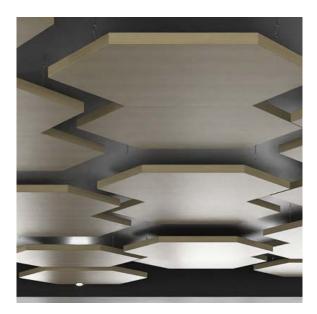

## **FEATURES**

These horizontal beams add new dimensions to your cloud space with a lightweight and stylish design that are simple to install. Available in 72 standard sizes and 21 standard color options, you can create the perfect solution for your project.

### RESTAURANT

This coffee shop used our Beams to create an angled beam structure that is positioned overhead the bar area in a stunning visual display.

## **HOTEL LOUNGE**

This hotel lounge got an upgrade using our Beams to add a new element of dimension to their space.