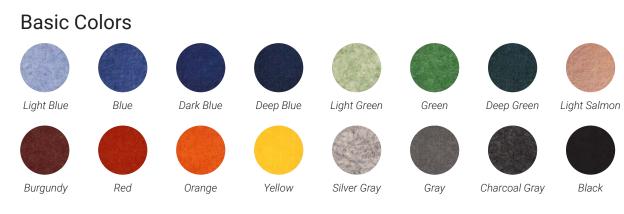

## **FEATURES**

These horizontal beams add new dimensions to your cloud space with a lightweight and stylish design that are simple to install. Available in 72 standard sizes and 21 standard color options, you can create the perfect solution for your project.

D354-60

D315-60

D90-60