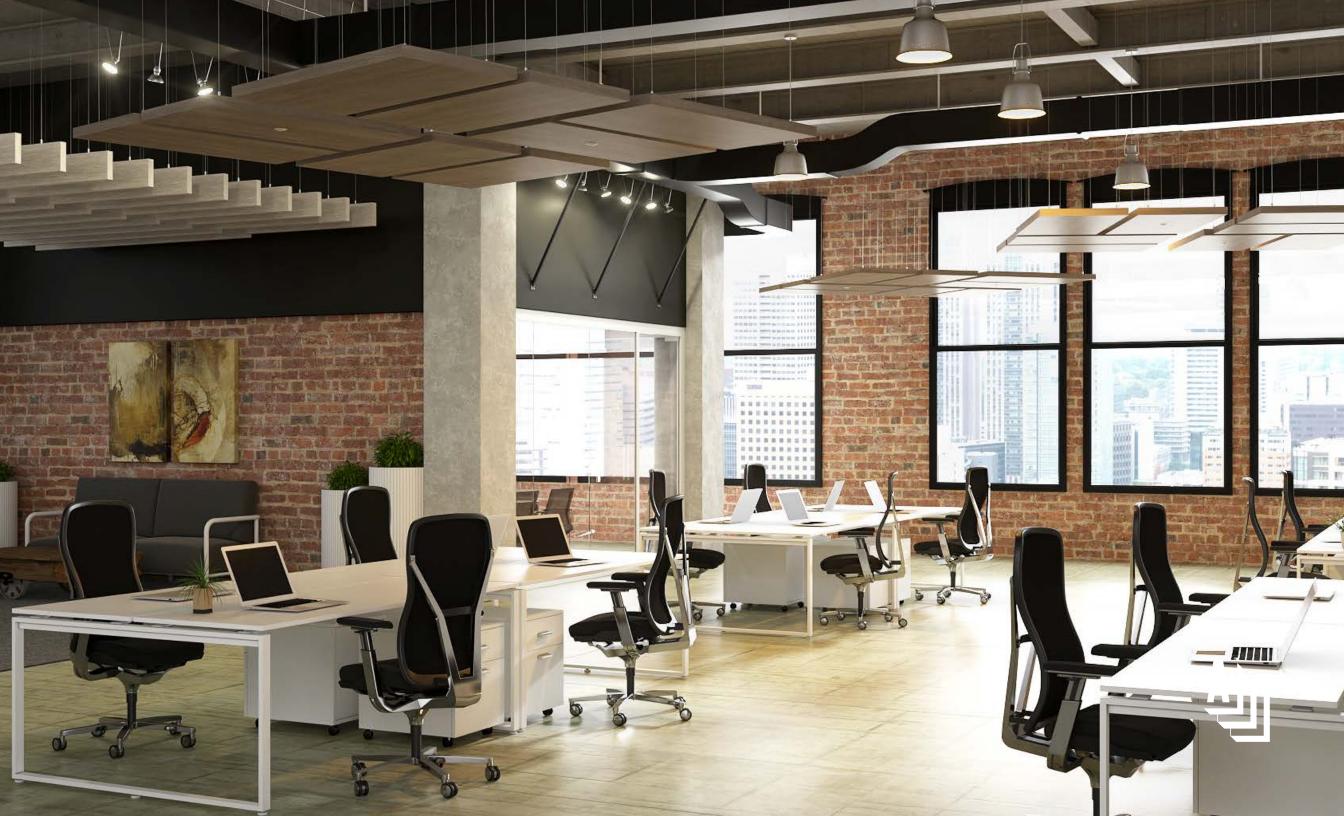

### **OFFICE WORKSPACE**

This office wanted to create a drop feature in their industrial building, so they added Shapes and Beams to the space to create this high-end and industrial look.