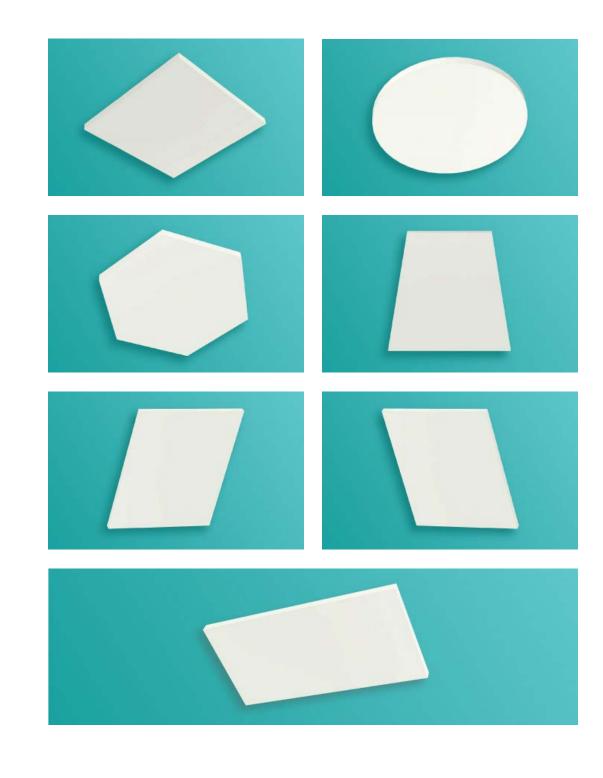

## SHAPES

## FEATURES

These shapes will elevate your space with their lightweight and whimsical design, and can be customized to redefine your cloud space. Available in 7 standard shapes, 31 standard sizes and 21 standard color options, you can create the perfect solution for your project.

## **ACOUSTIC SHAPES**

## **FEATURES**

These acoustic shapes add a playful and sophisticated style to improve your cloud space, while assisting to solve noise challenges. Available in 7 standard shapes, 25 standard sizes and 16 standard colors, you can create the perfect solution for your project.