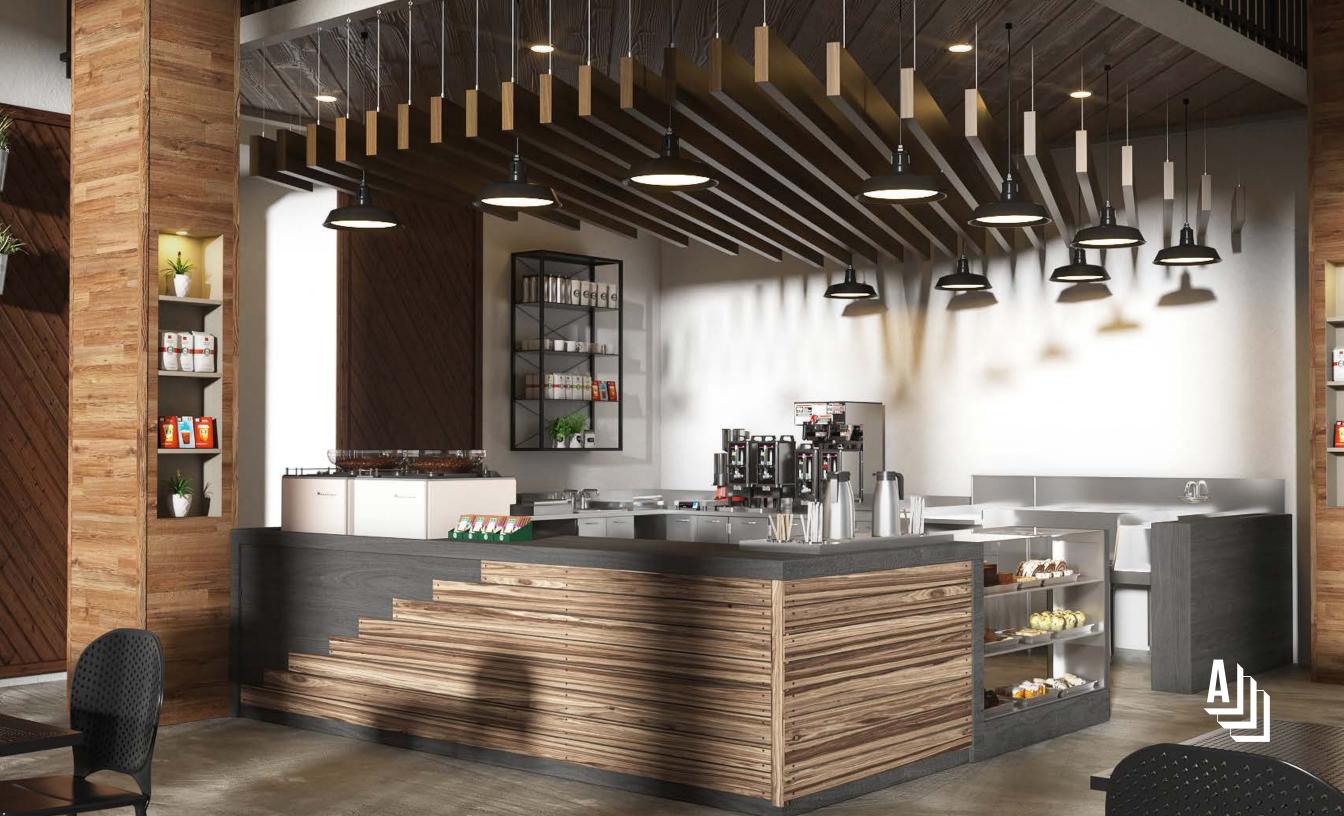

### **OFFICE WORKSPACE**

This office wanted to create a drop feature in their industrial building, so they added Shapes and Beams to the space to create this high-end and industrial look.