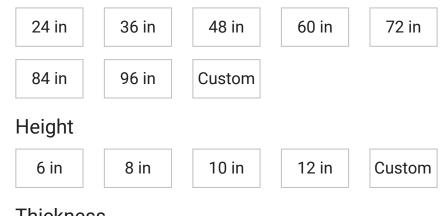

## **SIZES**

#### Length

| 24 in | 36 in | 48 in  | 60 in  | 72 in  |
|-------|-------|--------|--------|--------|
| 84 in | 96 in | 108 in | 120 in | Custom |

#### Height

| 6 in | 8 in | 10 in | 12 in | Custom |
|------|------|-------|-------|--------|
|------|------|-------|-------|--------|