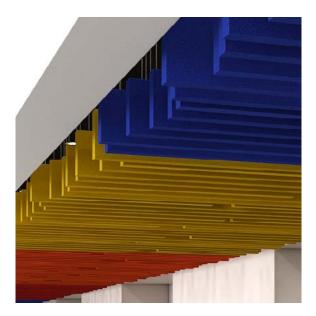

### RESTAURANT

This coffee shop used our Beams to create an angled beam structure that is positioned overhead the bar area in a stunning visual display.