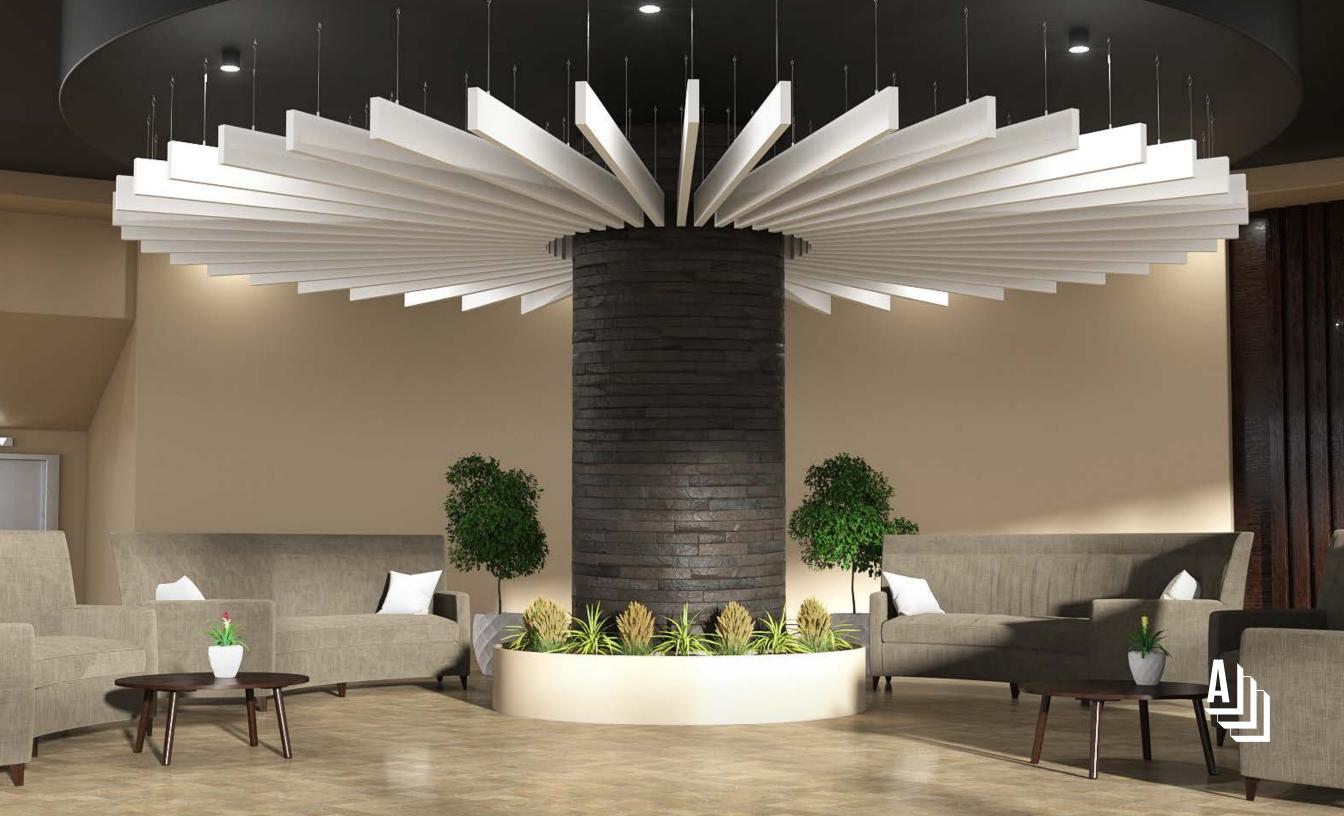

### RESTAURANT

This coffee shop used our Beams to create an angled beam structure that is positioned overhead the bar area in a stunning visual display.

## **HOTEL LOUNGE**

This hotel lounge got an upgrade using our Beams to add a new element of dimension to their space.