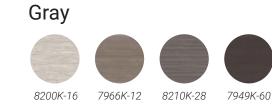

## LAMINATE COLOR OPTIONS

1595-60

Colors come in standard HPL laminate finish. Custom colors and finishes are available and may result in a minimal upcharge. *Paint-grade finish is also available*.

## **LAMINATE COLOR OPTIONS**

Traditional

8200K-16

Solid

D354-60

7921-38 10776-60 W138 VL

7966K-12

D315-60