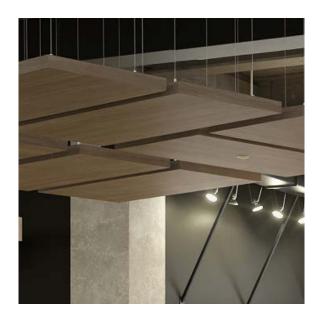

## 6

BEAMS

## **FEATURES**

These horizontal beams add new dimensions to your cloud space with a lightweight and stylish design that are simple to install. Available in 72 standard sizes and 21 standard color options, you can create the perfect solution for your project.