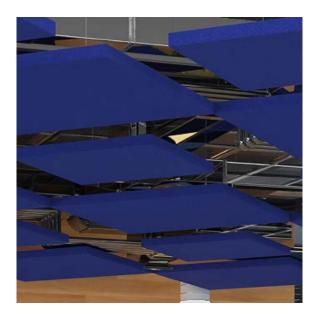

### RESTAURANT

This coffee shop used our Beams to create an angled beam structure that is positioned overhead the bar area in a stunning visual display.

## **HOTEL LOUNGE**

This hotel lounge got an upgrade using our Beams to add a new element of dimension to their space.