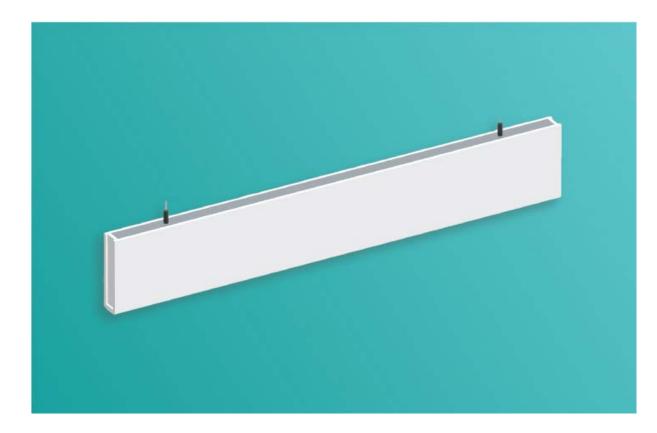

## **FEATURES**

These horizontal beams add new dimensions to your cloud space with a lightweight and stylish design that are simple to install. Available in 72 standard sizes and 21 standard color options, you can create the perfect solution for your project.

## **SIZES**