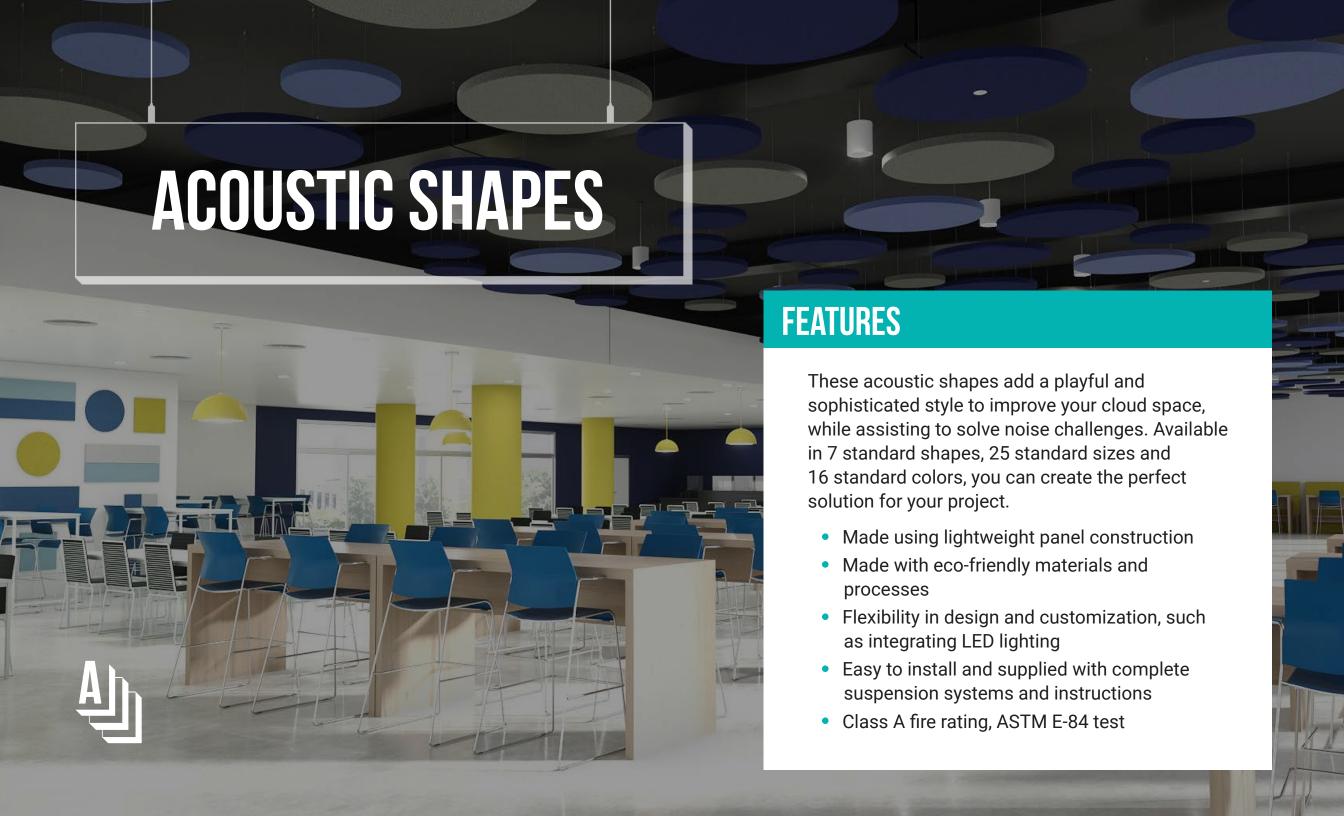

**SHAPES** 

24

**ACOUSTIC SHAPES** 

30

**OTHER INFO** 

At Altispace, we manufacture high quality products that offer a wide range of acoustical and laminate beams and shapes for your cloud space. We provide our cost-effective products to the market as a result of our efficient engineering and manufacturing processes. Each product comes supplied with complete suspension systems and instructions. When you receive your product it's ready for easy installation! We are a dedicated team every step of the way – from estimating, project management and technical support, our team is ready to help you from the first inquiry to your completed installation.

- Clear and comprehensive submittal and installation packages
- Single-source manufacturer for laminate, veneer and acoustic products
- Customization options available, such as integrated LED lighting
- Made using lightweight panel construction