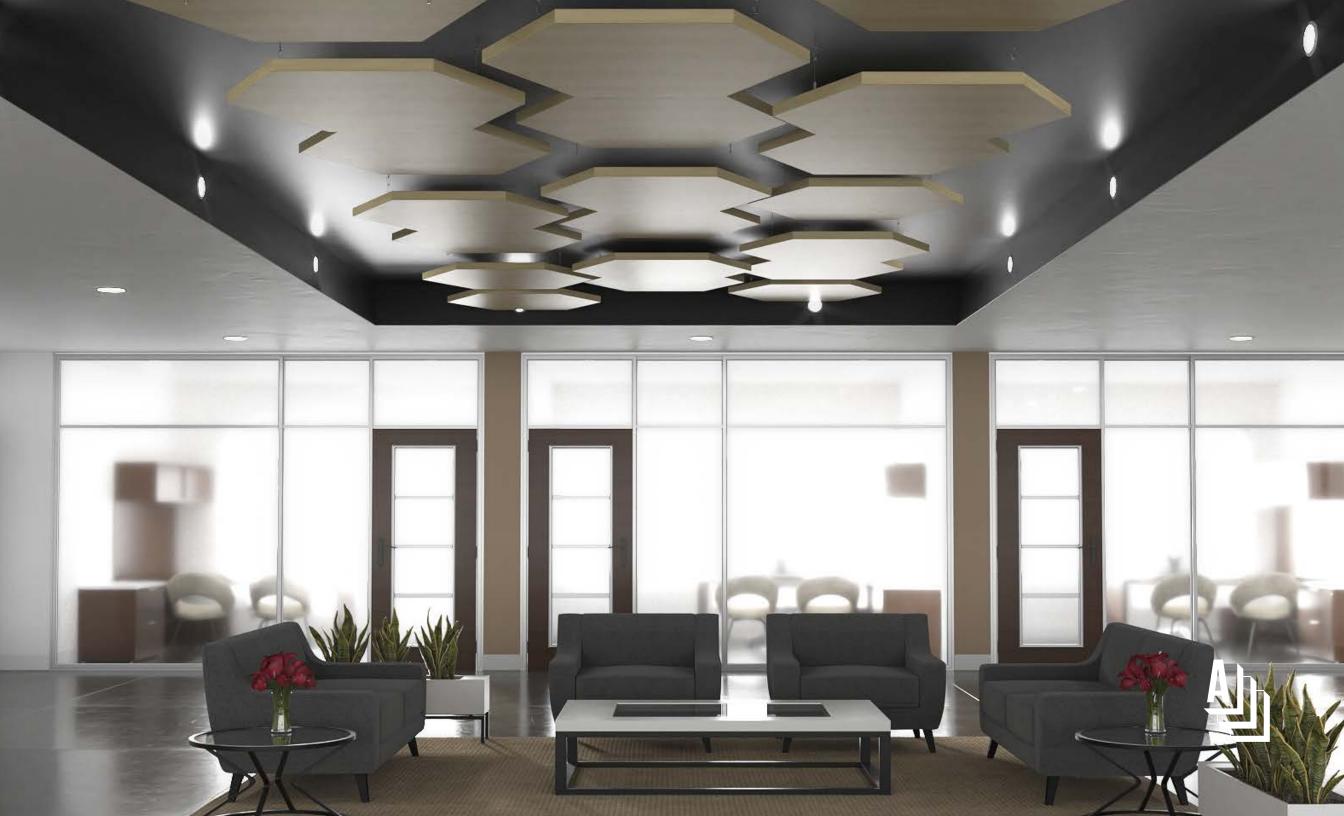

# **OFFICE LOBBY**

Our Shapes were added to the cloud space in their lobby to add a creative accent to their ceiling space.

## **OFFICE WORKSPACE**

This office wanted to create a drop feature in their industrial building, so they added Shapes and Beams to the space to create this high-end and industrial look.