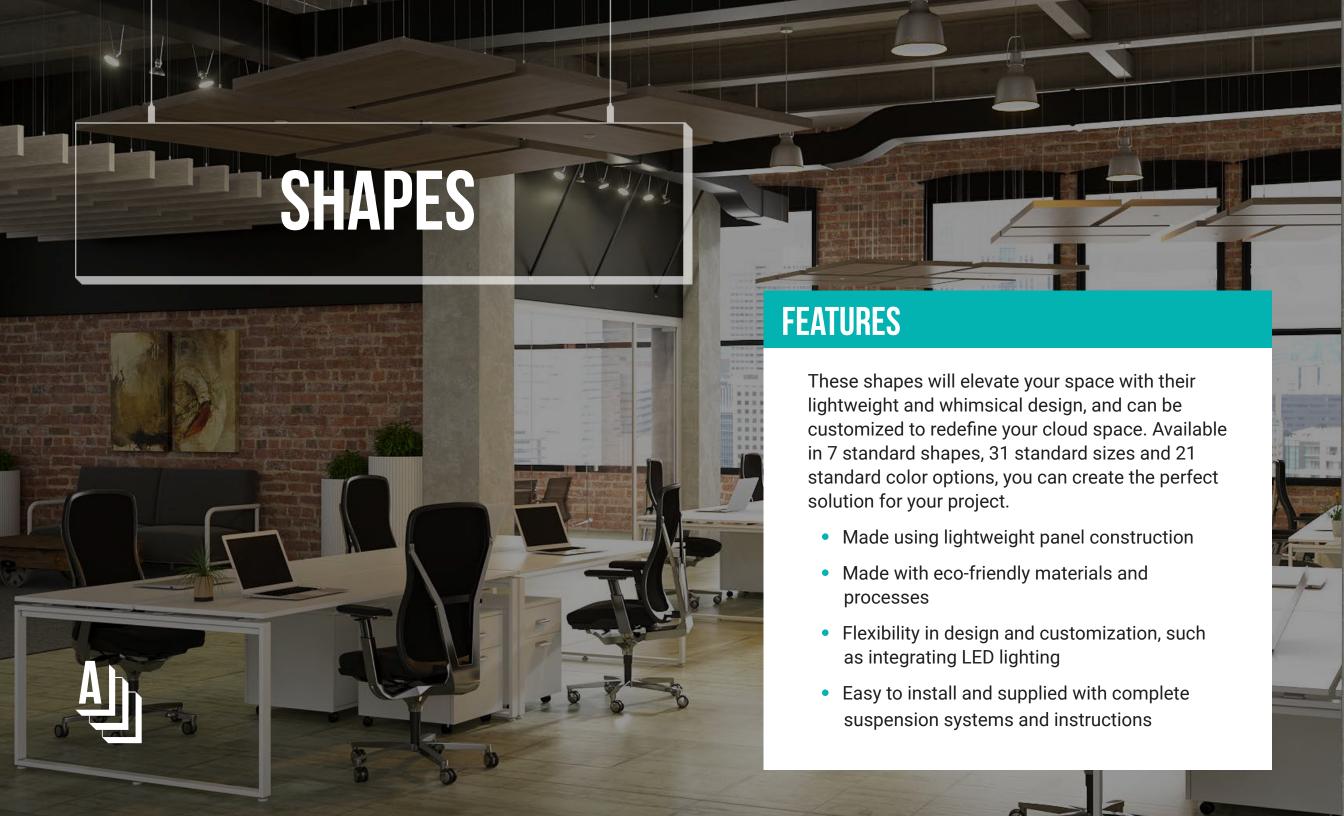

**SHAPES** 

24

**ACOUSTIC SHAPES** 

30

**OTHER INFO** 

At Altispace, we manufacture high quality products that offer a wide range of acoustical and laminate beams and shapes for your cloud space. We provide our cost-effective products to the market as a result of our efficient engineering and manufacturing processes. Each product comes supplied with complete suspension systems and instructions. When you receive your product it's ready for easy installation! We are a dedicated team every step of the way – from estimating, project management and technical support, our team is ready to help you from the first inquiry to your completed installation.

- Clear and comprehensive submittal and installation packages
- Single-source manufacturer for laminate, veneer and acoustic products
- Customization options available, such as integrated LED lighting
- Made using lightweight panel construction

# **SUSTAINABLY MADE**

Our products are made using eco-friendly materials and processes.