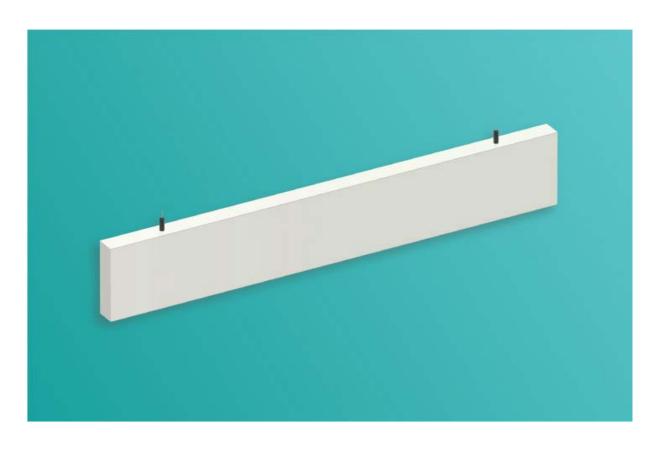

# **SIZES**

### Length

24 in 36 in 60 in 72 in 48 in 84 in 96 in 108 in 120 in Custom

### Height

6 in 8 in 10 in 12 in Custom

### **Thickness**

1.5 in 2 in Custom

Note: All sizes are nominal. Please refer to Drawing files for actual sizes.