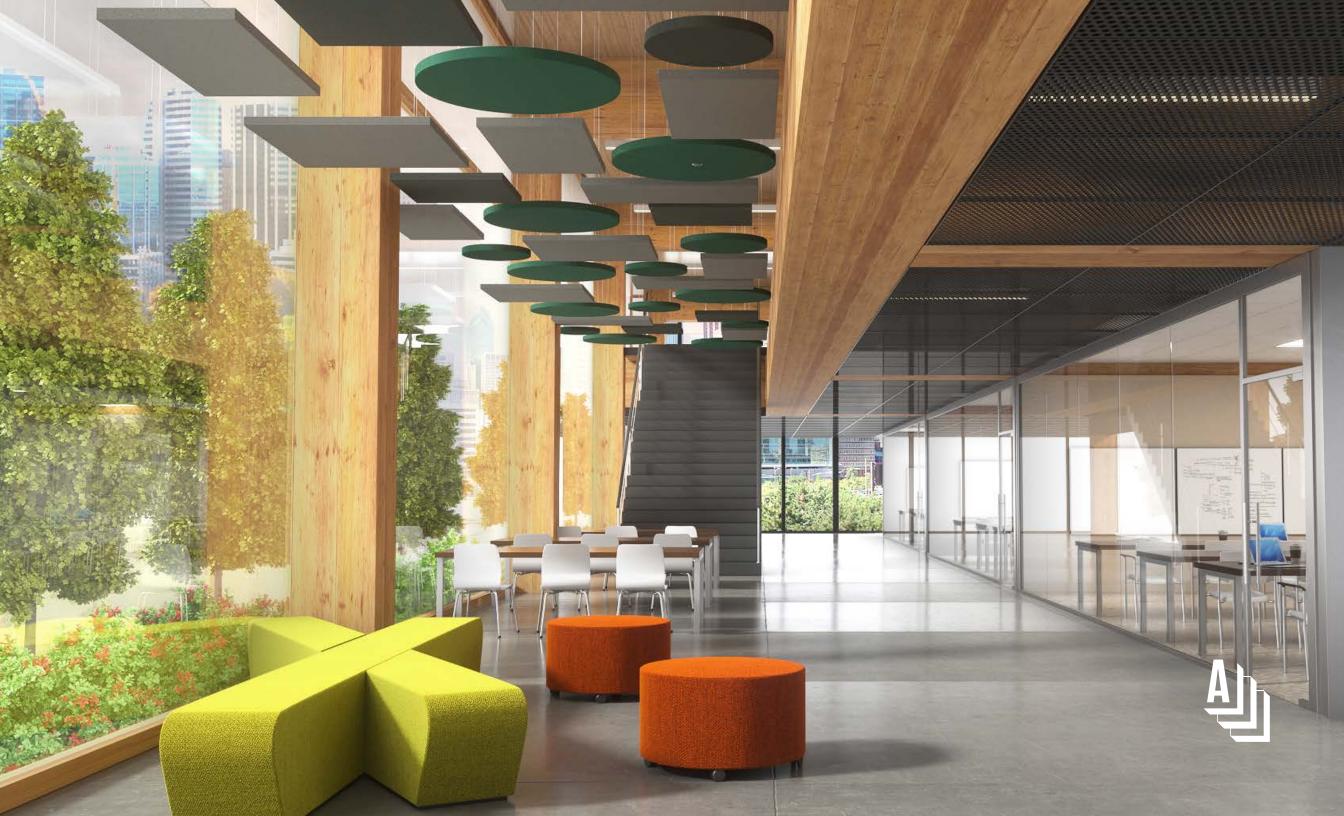

## **OFFICE WORKSPACE**

This office wanted to create a drop feature in their industrial building, so they added Shapes and Beams to the space to create this high-end and industrial look.