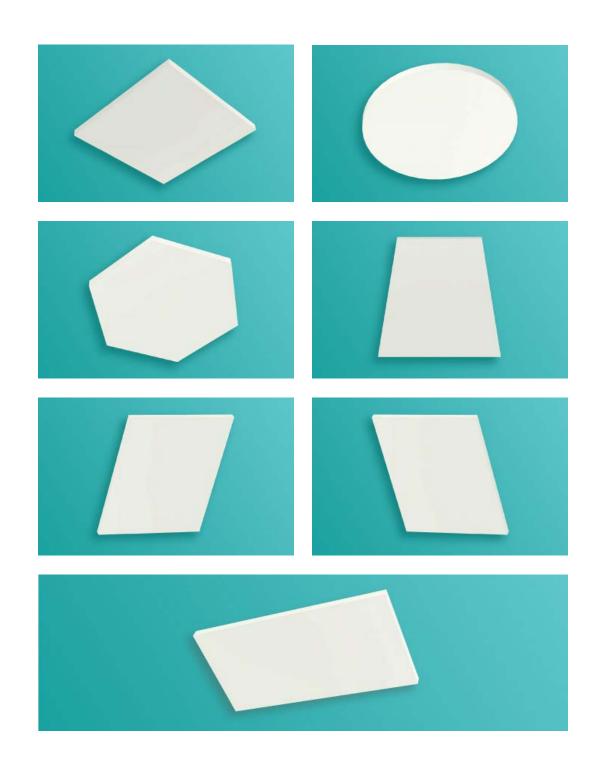

# **SIZES**

### Length and Height

24 in x 24 in

24 in x 48 in (Rectangle Only)

30 in x 30 in

36 in x 36 in

42 in x 42 in

48 in x 48 in

Custom

### Thickness

2 in

Custom

Note: All sizes are nominal. Please refer to Drawing files for actual sizes.