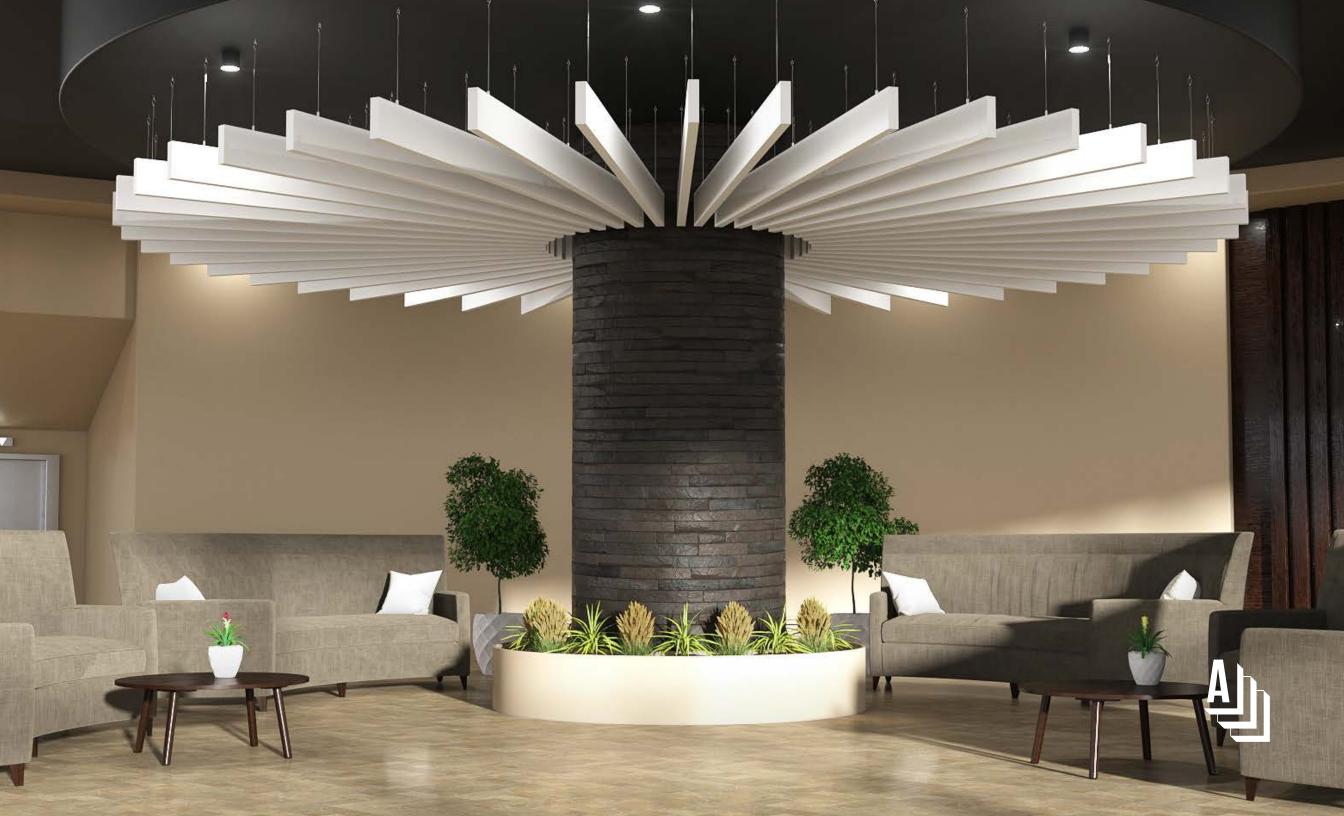

# **HOTEL LOUNGE**

This hotel lounge got an upgrade using our Beams to add a new element of dimension to their space.