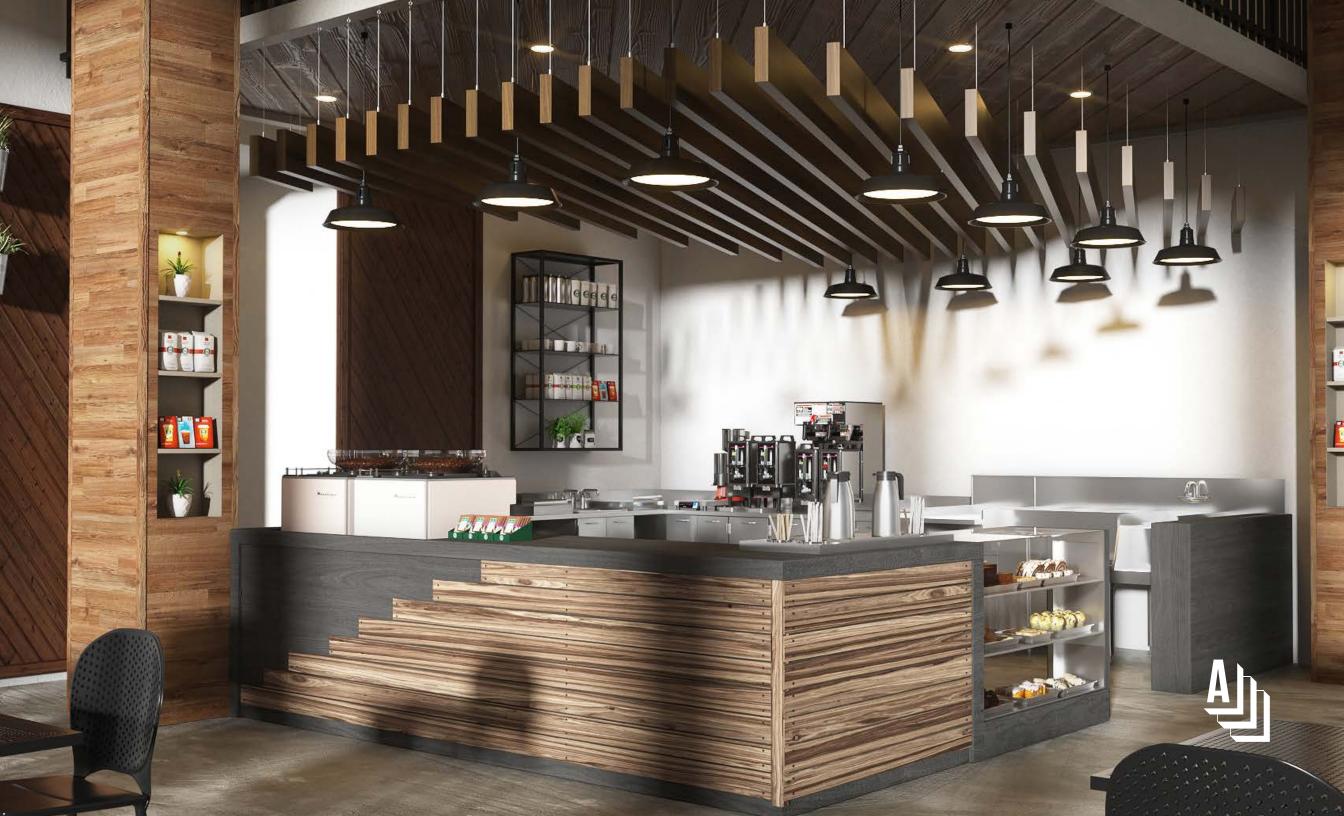

## **RESTAURANT**

This coffee shop used our Beams to create an angled beam structure that is positioned overhead the bar area in a stunning visual display.