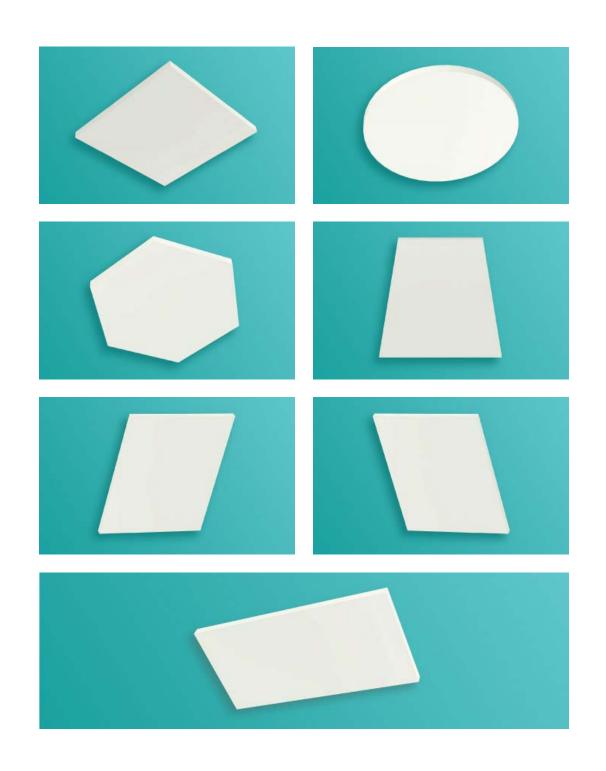

# **SIZES**

### Length and Height

24 in x 24 in

24 in x 48 in (Rectangle Only)

30 in x 30 in

36 in x 36 in

42 in x 42 in

48 in x 48 in

Custom

### Thickness

2 in

Custom

Note: All sizes are nominal. Please refer to Drawing files for actual sizes.