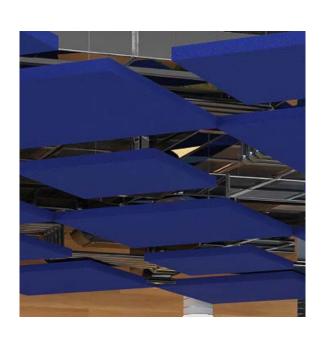

## **OFFICE WORKSPACE**

This office wanted to create a drop feature in their industrial building, so they added Shapes and Beams to the space to create this high-end and industrial look.