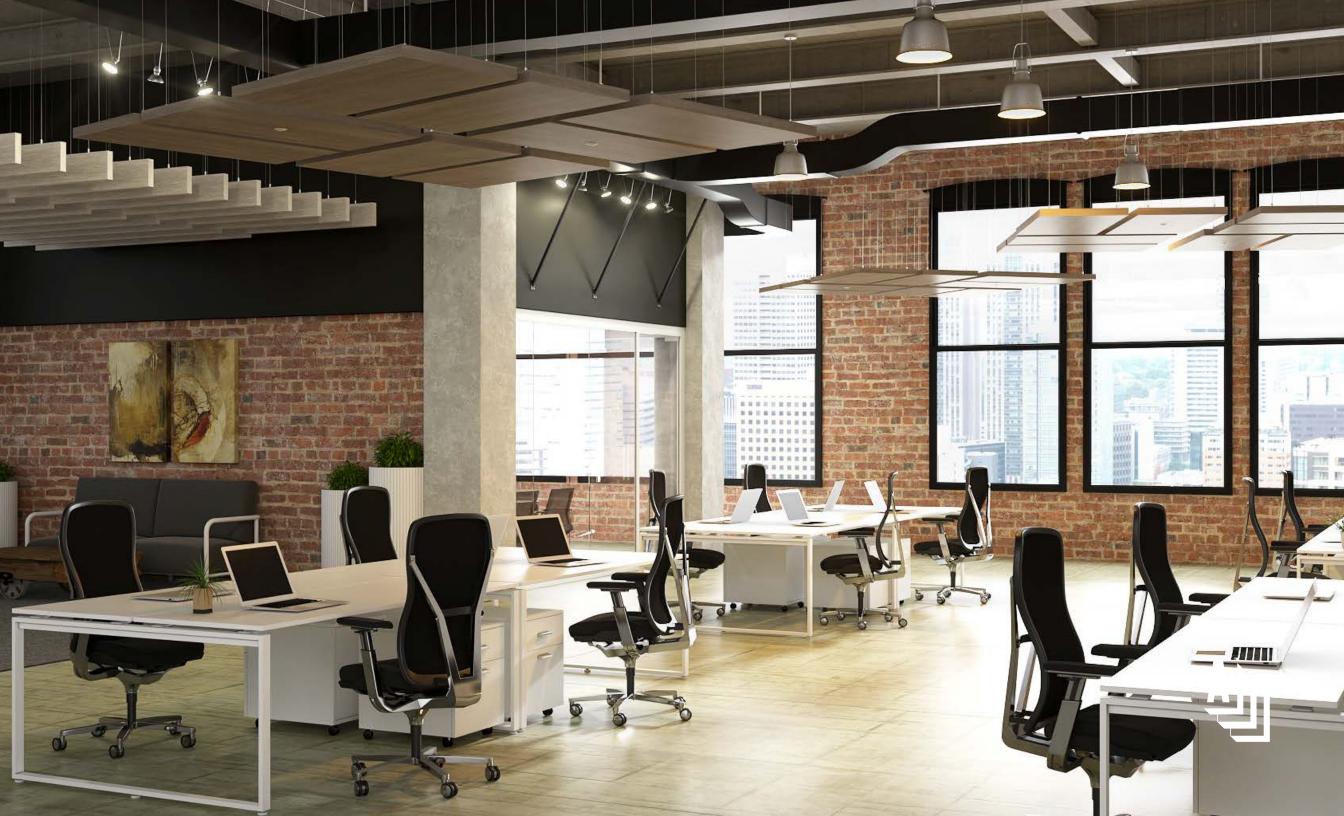

### **OFFICE COMMON SPACE**

This office space added some Acoustic Blades and Acoustic Shapes to their space to reduce the noise levels in the open area of their common space.