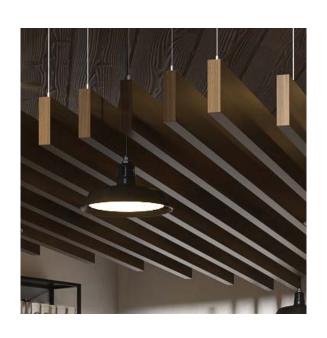

## **RESTAURANT**

This coffee shop used our Beams to create an angled beam structure that is positioned overhead the bar area in a stunning visual display.