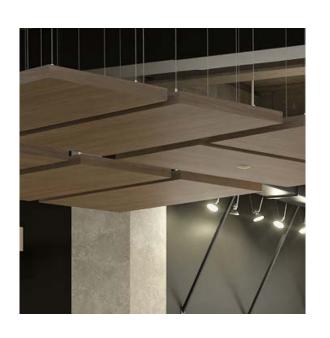

## **RESTAURANT**

This coffee shop used our Beams to create an angled beam structure that is positioned overhead the bar area in a stunning visual display.

# **HOTEL LOUNGE**

This hotel lounge got an upgrade using our Beams to add a new element of dimension to their space.