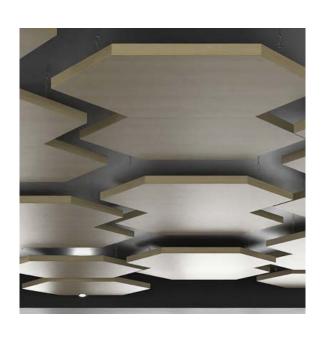

# **OFFICE LOBBY**

Our Shapes were added to the cloud space in their lobby to add a creative accent to their ceiling space.

## **OFFICE WORKSPACE**

This office wanted to create a drop feature in their industrial building, so they added Shapes and Beams to the space to create this high-end and industrial look.