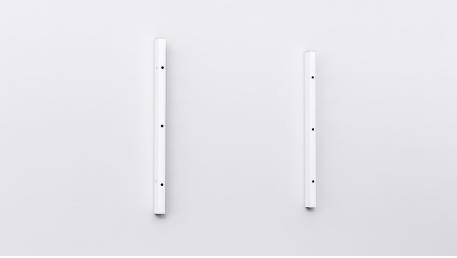

#### STEP 3

Install the wooden blocks supplied by Altispace onto the ceiling or wall using contractor supplied connection hardware.