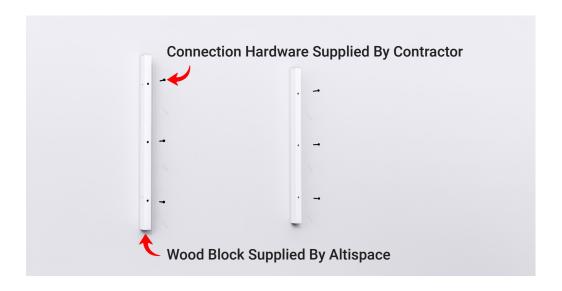

#### STEP 2

Layout and install connection hardware according to ceiling or wall layout.

- · Contractor is responsible for the supply and installation of connection hardware.
- It is the responsibility of the Contractor to ensure ceilings or walls are adequately reinforced to support fixture weight. Please direct any questions as to product weight and any other technical advice to our team. Contact us at 226-636-5965 or email us at info@altispace.com
- · Altispace is not liable for inadequately reinforced ceilings or walls.

#### STEP 3

Install the wooden blocks supplied by Altispace onto the ceiling or wall using contractor supplied connection hardware.