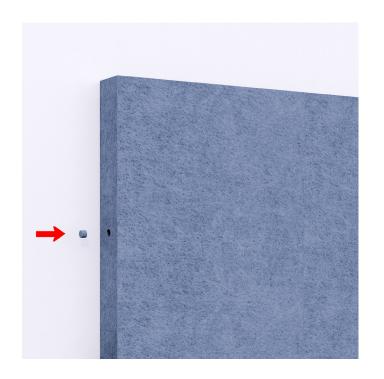

## STEP 5

Install the Acoustic screw plug supplied by Altispace. Your Acoustic Shapes are now installed!