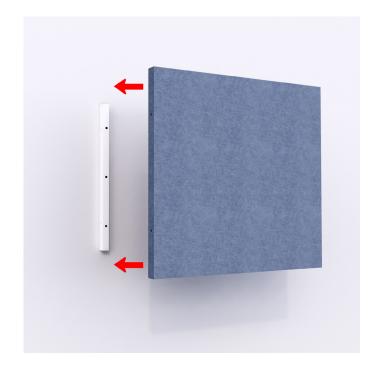

# STEP 4

Install the Acoustic Shape onto the wooden blocks and fasten using #8 wood screws supplied by Altispace.