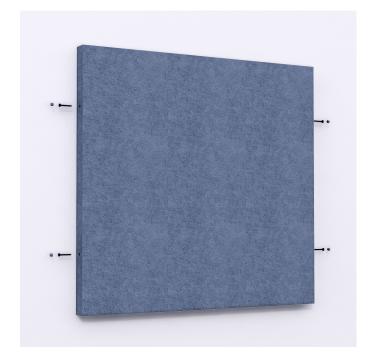

# STEP 4

Install the Acoustic Shape onto the wooden blocks and fasten using #8 wood screws supplied by Altispace.

## STEP 5

Install the Acoustic screw plug supplied by Altispace. Your Acoustic Shapes are now installed!