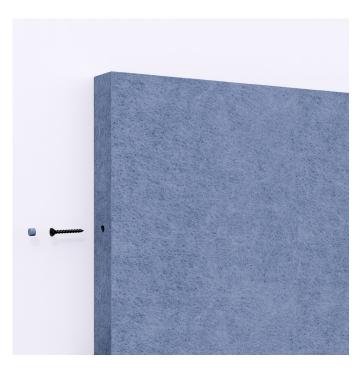

# STEP 4

Install the Acoustic Shape onto the wooden blocks and fasten using #8 wood screws supplied by Altispace.

## STEP 5

Install the Acoustic screw plug supplied by Altispace. Your Acoustic Shapes are now installed!