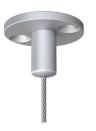

#### **SURFACE MOUNT**

Cable Gripper Supplied by Altispace

1/4-20 Threaded Cable Gripper Supplied by Altispace

Cable Gripper Supplied by Altispace

CONNECT YOUR CEILING
ATTCHMENTS AT RED
HIGHLIGHTED ARROW
(USE T-BAR OR EYE BOLT
OR SURFACE MOUNT METHOD)

## STEP 3

Install the threaded bottom cable gripper into the threaded insert provided on top of the Shape, and tighten.

CAUTION: DO NOT OVER TIGHTEN.