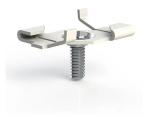

#### T-BAR

T-Bar Clip With 1/4-20 Threaded Stud Supplied by Contractor

#### **SURFACE MOUNT**

Cable Gripper Supplied by Altispace

1/4-20 Threaded Cable Gripper Supplied by Altispace

Cable Gripper Supplied by Altispace

CONNECT YOUR CEILING
ATTCHMENTS AT RED
HIGHLIGHTED ARROW
(USE T-BAR OR EYE BOLT
OR SURFACE MOUNT METHOD)