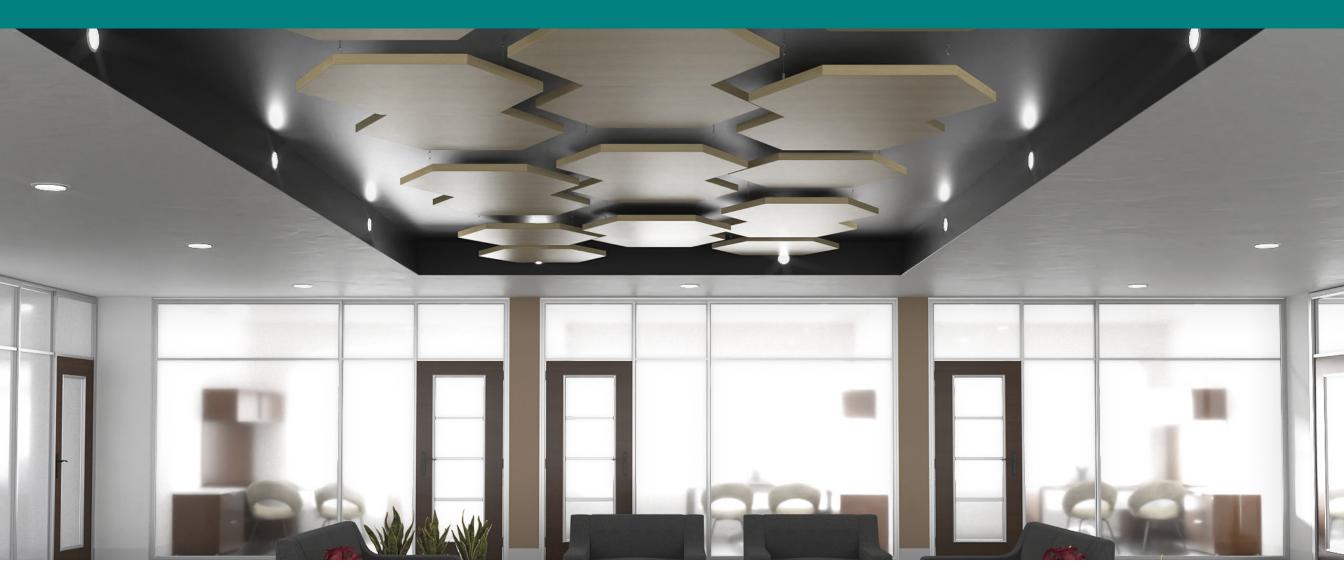

## STEP 1

Remove product from the protective packaging and review the instruction manual and ceiling layout.

## STEP 2

Layout and install ceiling connection hardware according to ceiling layout.

- · Contractor is responsible for the supply and installation of ceiling connection hardware.
- It is the responsibility of the Contractor to ensure ceilings are adequately reinforced to support fixture weight. Please direct any questions as to product weight and any other technical adviceto our team. Contact us at 226-636-5965 or email us at info@altispace.com
- Altispace is not liable for inadequately reinforced ceilings.
- · Ceiling attachment method specified at time of ordering.

## STEP 5

Your Laminated / Acoustic Shapes are now installed!