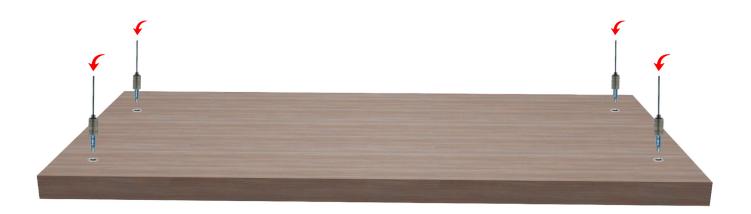

## STEP 2

Layout and install ceiling connection hardware according to ceiling layout.

- · Contractor is responsible for the supply and installation of ceiling connection hardware.
- It is the responsibility of the Contractor to ensure ceilings are adequately reinforced to support fixture weight. Please direct any questions as to product weight and any other technical adviceto our team. Contact us at 226-636-5965 or email us at info@altispace.com
- Altispace is not liable for inadequately reinforced ceilings.
- · Ceiling attachment method specified at time of ordering.

#### **SURFACE MOUNT**

Cable Gripper Supplied by Altispace

1/4-20 Threaded Cable Gripper Supplied by Altispace

Cable Gripper Supplied by Altispace

CONNECT YOUR CEILING
ATTCHMENTS AT RED
HIGHLIGHTED ARROW
(USE T-BAR OR EYE BOLT
OR SURFACE MOUNT METHOD)