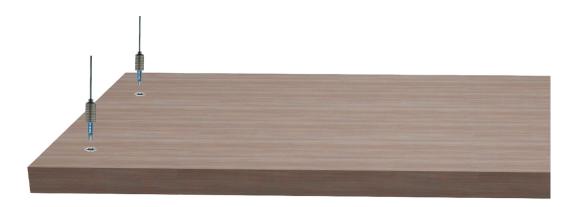

## STEP 4

Adjust the cables by pulling the cable through the cable adjustor to ensure the Shape is level at the specified ceiling height.