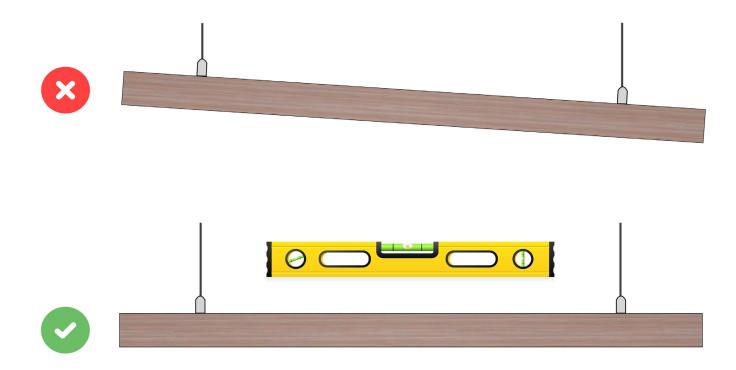

## STEP 4

Adjust the cables by pulling the cable through the cable adjustor to ensure the Shape is level at the specified ceiling height.