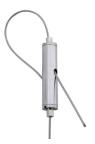

## STEP 3

Install the threaded bottom cable gripper into the threaded insert provided on top of the Shape, and tighten.

CAUTION: DO NOT OVER TIGHTEN.

## STEP 4

Adjust the cables by pulling the cable through the cable adjustor to ensure the Shape is level at the specified ceiling height.