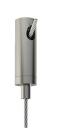

## STEP 3

Install the threaded bottom cable gripper into the threaded insert provided on top of the Shape, and tighten.

CAUTION: DO NOT OVER TIGHTEN.