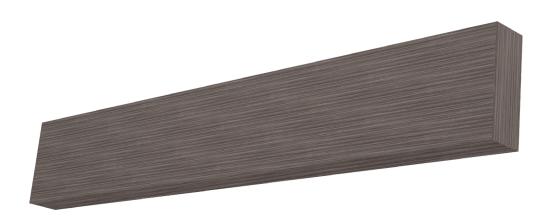

- Made with lightweight panel technology
- Made using eco-friendly materials and processes
- Customize your beam with your chosen laminate or veneer
- Easy to install
- Fire rating information available upon request
- Aircraft Cable Suspension hardware is included
- Class A Fire Rating, ASTM E-84 test and CAN/ULC-102