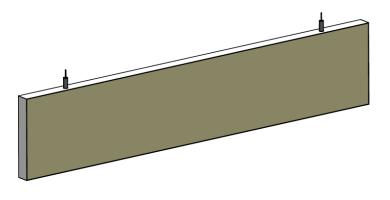

These horizontal beams add new dimensions to your cloud space with a lightweight and stylish design that are simple to install

# **BEAMS**

These horizontal beams add new dimensions to your cloud space with a lightweight and stylish design that are simple to install