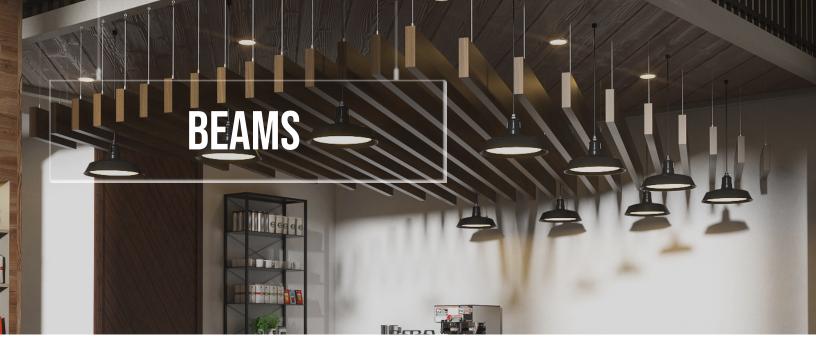

# **BEAMS**

These horizontal beams add new dimensions to your cloud space with a lightweight and stylish design that are simple to install

These horizontal beams add new dimensions to your cloud space with a lightweight and stylish design that are simple to install