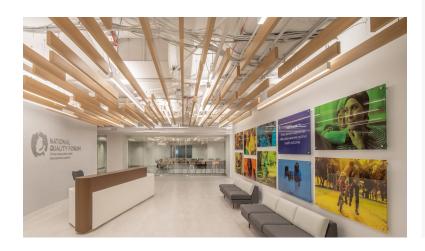

These horizontal beams add new dimensions to your cloud space with a lightweight and stylish design that are simple to install

# **BEAMS**

These horizontal beams add new dimensions to your cloud space with a lightweight and stylish design that are simple to install