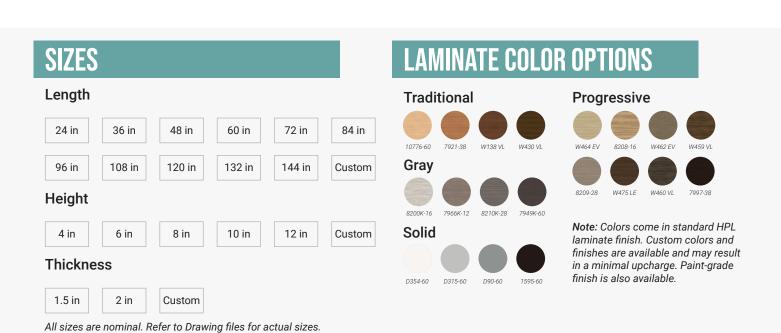

#### **FEATURES**

Our beams are simple to specify and simple to install. Available in 72 standard sizes and 21 standard color options, you can create the perfect solution for your project.

If you have a specific size or color request, customize it! Use our product selector on our website to tell us what color or size you are looking for, and we can help you make your own beams.

### **SPECIFICATIONS**

| Name         Altispace Beams           Content         Laminate material, wood frame, fiberboard, honeycomb door core.           Panel Thicknesses         1.5 in, 2 in           Standard Sizes         Lengths: 24 in, 36 in, 48 in, 60 in, 72 in, 84 in, 96 in, 108 in, 120 in, 132 in, 144 in Heights: 4 in 6 in, 8 in, 10 in, 12 in           Durability         Contract/Commercial           Maintenance         Dust and dirt on the panels and suspension hardware can be removed with a vacuum, and wipe off excess dirt or fingerprints by wiping them with a clean, dry and solf cloth. If this does not fully clean the panel, you can use a clean, damp and soft white cloth or sponge with a mild detergent to wipe down the beams. Refer to the Cleaning and Maintenance document for more details.           Lead Time         Products are made to order and certain lead times will apply.           Environmental         Altispace Beams are made using eco-friendly materials and practices. For more information, contact 226-636-5965.           Custom         Custom sizes and colors are available and may result in a minimal upcharge. Further customization (such as LED lighting integration) are also available at an upcharge.           Variation         Colors of laminate finish on screen may vary from actual product.           Acoustics         Test reports available upon request. Refer to the Acoustic Information docmuent for more details.           INSTALL           Suspension Options         1) Aircraft cable (Refer to Suspension Hardware Information) 3) Flush Mount (Refer to Suspension Har | PRODUCT               |                                                                                                                                                                                                                                           |  |  |
|---------------------------------------------------------------------------------------------------------------------------------------------------------------------------------------------------------------------------------------------------------------------------------------------------------------------------------------------------------------------------------------------------------------------------------------------------------------------------------------------------------------------------------------------------------------------------------------------------------------------------------------------------------------------------------------------------------------------------------------------------------------------------------------------------------------------------------------------------------------------------------------------------------------------------------------------------------------------------------------------------------------------------------------------------------------------------------------------------------------------------------------------------------------------------------------------------------------------------------------------------------------------------------------------------------------------------------------------------------------------------------------------------------------------------------------------------------------------------------------------------------------------------------------------------------------------------------------------------------------------------------------------------------|-----------------------|-------------------------------------------------------------------------------------------------------------------------------------------------------------------------------------------------------------------------------------------|--|--|
| Panel Thicknesses   1.5 in, 2 in                                                                                                                                                                                                                                                                                                                                                                                                                                                                                                                                                                                                                                                                                                                                                                                                                                                                                                                                                                                                                                                                                                                                                                                                                                                                                                                                                                                                                                                                                                                                                                                                                        | Name                  | Altispace Beams                                                                                                                                                                                                                           |  |  |
| Standard Sizes *All sizes are nominal Lengths: 24 in, 36 in, 48 in, 60 in, 72 in, 84 in, 96 in, 108 in, 120 in, 132 in, 144 in Heights: 4 in 6 in, 8 in, 10 in, 12 in  Durability Contract/Commercial  Maintenance Dust and dirt on the panels and suspension hardware can be removed with a vacuum, and wipe off excess dirt or fingerprints by wiping them with a clean, dry and solf cloth. If this does not fully clean the panel, you can use a clean, damp and soft white cloth or sponge with a mild detergent to wipe down the beams. Refer to the Cleaning and Maintenance docmuent for more details.  Lead Time Products are made to order and certain lead times will apply.  Environmental Altspace Beams are made using eco-friendly materials and practices. For more information, contact 226-636-5965.  Custom Custom sizes and colors are available and may result in a minimal upcharge. Further customization (such as LED lighting integration) are also available at an upcharge.  Variation Colors of laminate finish on screen may vary from actual product.  Acoustics Test reports available upon request. Refer to the Acoustic Information docmuent for more details.  Fire Rating Test reports available upon request. Refer to the Fire Rating Information docmuent for more details.  INSTALL  Suspension Options 1) Aircraft cable (Refer to Suspension Hardware Information) 2) Unistrut System (Refer to Suspension Hardware Information) 3) Flush Mount (Refer to Suspension Hardware Information) 8 Unistrut System (Refer to Suspension Hardware Information) Refer to Installation Guide for Beams.                | Content               | Laminate material, wood frame, fiberboard, honeycomb door core.                                                                                                                                                                           |  |  |
| #All sizes are nominal Heights: 4 in 6 in, 8 in, 10 in, 12 in  Durability Contract/Commercial  Maintenance Dust and dirt on the panels and suspension hardware can be removed with a vacuum, and wipe off excess dirt or fingerprints by wiping them with a clean, damp and solf cloth. If this does not fully clean the panel, you can use a clean, damp and soft white cloth or sponge with a mild detergent to wipe down the beams. Refer to the Cleaning and Maintenance docmuent for more details.  Lead Time Products are made to order and certain lead times will apply.  Environmental Altispace Beams are made using eco-friendly materials and practices. For more information, contact 226-636-5965.  Custom Custom sizes and colors are available and may result in a minimal upcharge. Further customization (such as LED lighting integration) are also available at an upcharge.  Variation Colors of laminate finish on screen may vary from actual product.  Acoustics Test reports available upon request. Refer to the Acoustic Information docmuent for more details.  Fire Rating Test reports available upon request. Refer to the Fire Rating Information docmuent for more details.  INSTALL  Suspension Options 1) Aircraft cable (Refer to Suspension Hardware Information) 2) Unistrut System (Refer to Suspension Hardware Information) 3) Flush Mount (Refer to Suspension Hardware Information)  Refer to Installation contractor                                                                                                                                                                                        | Panel Thicknesses     | 1.5 in, 2 in                                                                                                                                                                                                                              |  |  |
| Maintenance         Dust and dirt on the panels and suspension hardware can be removed with a vacuum, and wipe off excess dirt or fingerprints by wiping them with a clean, dry and solf cloth. If this does not fully clean the panel, you can use a clean, damp and soft white cloth or sponge with a mild detergent to wipe down the beams. Refer to the Cleaning and Maintenance docmuent for more details.           Lead Time         Products are made to order and certain lead times will apply.           Environmental         Altispace Beams are made using eco-friendly materials and practices. For more information, contact 226-636-5965.           Custom         Custom sizes and colors are available and may result in a minimal upcharge. Further customization (such as LED lighting integration) are also available at an upcharge.           Variation         Colors of laminate finish on screen may vary from actual product.           Acoustics              Test reports available upon request. Refer to the Acoustic Information docmuent for more details.           Fire Rating             Test reports available upon request. Refer to the Fire Rating Information docmuent for more details.           INSTALL           Suspension Options         1) Aircraft cable (Refer to Suspension Hardware Information) 2) Unistrut System (Refer to Suspension Hardware Information) 3) Flush Mount (Refer to Suspension Hardware Information)           Ceiling Attachment Options for Suspension Cable         By installation contractor                                                                            |                       | in                                                                                                                                                                                                                                        |  |  |
| vacuum, and wipe off excess dirt or fingerprints by wiping them with a clean, dry and solf cloth. If this does not fully clean the panel, you can use a clean, damp and soft white cloth or sponge with a mild detergent to wipe down the beams. Refer to the Cleaning and Maintenance docmuent for more details.  Lead Time Products are made to order and certain lead times will apply.  Environmental Altispace Beams are made using eco-friendly materials and practices. For more information, contact 226-636-5965.  Custom Sizes and colors are available and may result in a minimal upcharge. Further customization (such as LED lighting integration) are also available at an upcharge.  Variation Colors of laminate finish on screen may vary from actual product.  Acoustics Test reports available upon request. Refer to the Acoustic Information docmuent for more details.  Fire Rating Test reports available upon request. Refer to the Fire Rating Information docmuent for more details.  INSTALL  Suspension Options 1) Aircraft cable (Refer to Suspension Hardware Information) 2) Unistrut System (Refer to Suspension Hardware Information) 3) Flush Mount (Refer to Suspension Hardware Information)  Ceiling Attachment Options for Suspension Cable  Installation Refer to Installation Guide for Beams.                                                                                                                                                                                                                                                                                                                 | Durability            | Contract/Commercial                                                                                                                                                                                                                       |  |  |
| Environmental Altispace Beams are made using eco-friendly materials and practices. For more information, contact 226-636-5965.  Custom Custom sizes and colors are available and may result in a minimal upcharge. Further customization (such as LED lighting integration) are also available at an upcharge.  Variation Colors of laminate finish on screen may vary from actual product.  Acoustics Test reports available upon request. Refer to the Acoustic Information docmuent for more details.  Fire Rating Test reports available upon request. Refer to the Fire Rating Information docmuent for more details.  INSTALL  Suspension Options 1) Aircraft cable (Refer to Suspension Hardware Information) 2) Unistrut System (Refer to Suspension Hardware Information) 3) Flush Mount (Refer to Suspension Hardware Information)  Ceiling Attachment Options for Suspension Cable  Installation Refer to Installation Guide for Beams.                                                                                                                                                                                                                                                                                                                                                                                                                                                                                                                                                                                                                                                                                                      | Maintenance           | vacuum, and wipe off excess dirt or fingerprints by wiping them with a clean, dry and solf cloth. If this does not fully clean the panel, you can use a clean, damp and soft white cloth or sponge with a mild detergent to wipe down the |  |  |
| Custom Custom Sizes and colors are available and may result in a minimal upcharge. Further customization (such as LED lighting integration) are also available at an upcharge.  Variation Colors of laminate finish on screen may vary from actual product.  Acoustics Test reports available upon request. Refer to the Acoustic Information docmuent for more details.  Fire Rating Test reports available upon request. Refer to the Fire Rating Information docmuent for more details.  INSTALL  Suspension Options 1) Aircraft cable (Refer to Suspension Hardware Information) 2) Unistrut System (Refer to Suspension Hardware Information) 3) Flush Mount (Refer to Suspension Hardware Information)  Ceiling Attachment Options for Suspension Cable  Installation Refer to Installation Guide for Beams.                                                                                                                                                                                                                                                                                                                                                                                                                                                                                                                                                                                                                                                                                                                                                                                                                                      | Lead Time             | Products are made to order and certain lead times will apply.                                                                                                                                                                             |  |  |
| Further customization (such as LED lighting integration) are also available at an upcharge.  Variation  Colors of laminate finish on screen may vary from actual product.  Test reports available upon request. Refer to the Acoustic Information docmuent for more details.  Fire Rating  Test reports available upon request. Refer to the Fire Rating Information docmuent for more details.  INSTALL  Suspension Options  1) Aircraft cable (Refer to Suspension Hardware Information) 2) Unistrut System (Refer to Suspension Hardware Information) 3) Flush Mount (Refer to Suspension Hardware Information)  Ceiling Attachment Options for Suspension Cable  Installation  Refer to Installation Guide for Beams.                                                                                                                                                                                                                                                                                                                                                                                                                                                                                                                                                                                                                                                                                                                                                                                                                                                                                                                               | Environmental         |                                                                                                                                                                                                                                           |  |  |
| Acoustics  Test reports available upon request. Refer to the Acoustic Information docmuent for more details.  Test reports available upon request. Refer to the Fire Rating Information docmuent for more details.  INSTALL  Suspension Options  1) Aircraft cable (Refer to Suspension Hardware Information) 2) Unistrut System (Refer to Suspension Hardware Information) 3) Flush Mount (Refer to Suspension Hardware Information)  Ceiling Attachment Options for Suspension Cable  Installation  Refer to Installation Guide for Beams.                                                                                                                                                                                                                                                                                                                                                                                                                                                                                                                                                                                                                                                                                                                                                                                                                                                                                                                                                                                                                                                                                                            | Custom                | Further customization (such as LED lighting integration) are also available at                                                                                                                                                            |  |  |
| INSTALL  Suspension Options  1) Aircraft cable (Refer to Suspension Hardware Information) 2) Unistrut System (Refer to Suspension Hardware Information) 3) Flush Mount (Refer to Suspension Hardware Information) By installation Cable  Installation  Refer to Installation Guide for Beams.                                                                                                                                                                                                                                                                                                                                                                                                                                                                                                                                                                                                                                                                                                                                                                                                                                                                                                                                                                                                                                                                                                                                                                                                                                                                                                                                                           | Variation             | Colors of laminate finish on screen may vary from actual product.                                                                                                                                                                         |  |  |
| INSTALL  Suspension Options  1) Aircraft cable (Refer to Suspension Hardware Information) 2) Unistrut System (Refer to Suspension Hardware Information) 3) Flush Mount (Refer to Suspension Hardware Information)  Ceiling Attachment Options for Suspension Cable  Installation  Refer to Installation Guide for Beams.                                                                                                                                                                                                                                                                                                                                                                                                                                                                                                                                                                                                                                                                                                                                                                                                                                                                                                                                                                                                                                                                                                                                                                                                                                                                                                                                | Acoustics             |                                                                                                                                                                                                                                           |  |  |
| Suspension Options  1) Aircraft cable (Refer to Suspension Hardware Information) 2) Unistrut System (Refer to Suspension Hardware Information) 3) Flush Mount (Refer to Suspension Hardware Information)  Ceiling Attachment Options for Suspension Cable  Installation  Refer to Installation Guide for Beams.                                                                                                                                                                                                                                                                                                                                                                                                                                                                                                                                                                                                                                                                                                                                                                                                                                                                                                                                                                                                                                                                                                                                                                                                                                                                                                                                         | Fire Rating           | Test reports available upon request. Refer to the Fire Rating Information docmuent for more details.                                                                                                                                      |  |  |
| 2) Unistrut System (Refer to Suspension Hardware Information) 3) Flush Mount (Refer to Suspension Hardware Information)  Ceiling Attachment Options for Suspension Cable  Installation  Refer to Installation Guide for Beams.                                                                                                                                                                                                                                                                                                                                                                                                                                                                                                                                                                                                                                                                                                                                                                                                                                                                                                                                                                                                                                                                                                                                                                                                                                                                                                                                                                                                                          | INSTALL               |                                                                                                                                                                                                                                           |  |  |
| Suspension Cable  Installation Refer to Installation Guide for Beams.                                                                                                                                                                                                                                                                                                                                                                                                                                                                                                                                                                                                                                                                                                                                                                                                                                                                                                                                                                                                                                                                                                                                                                                                                                                                                                                                                                                                                                                                                                                                                                                   | Suspension Options    | 2) Unistrut System (Refer to Suspension Hardware Information)                                                                                                                                                                             |  |  |
|                                                                                                                                                                                                                                                                                                                                                                                                                                                                                                                                                                                                                                                                                                                                                                                                                                                                                                                                                                                                                                                                                                                                                                                                                                                                                                                                                                                                                                                                                                                                                                                                                                                         |                       | By installation contractor                                                                                                                                                                                                                |  |  |
| Unistrut Installation Refer to Installation Guide for Beams.                                                                                                                                                                                                                                                                                                                                                                                                                                                                                                                                                                                                                                                                                                                                                                                                                                                                                                                                                                                                                                                                                                                                                                                                                                                                                                                                                                                                                                                                                                                                                                                            | Installation          | Refer to Installation Guide for Beams.                                                                                                                                                                                                    |  |  |
|                                                                                                                                                                                                                                                                                                                                                                                                                                                                                                                                                                                                                                                                                                                                                                                                                                                                                                                                                                                                                                                                                                                                                                                                                                                                                                                                                                                                                                                                                                                                                                                                                                                         | Unistrut Installation | Refer to Installation Guide for Beams.                                                                                                                                                                                                    |  |  |