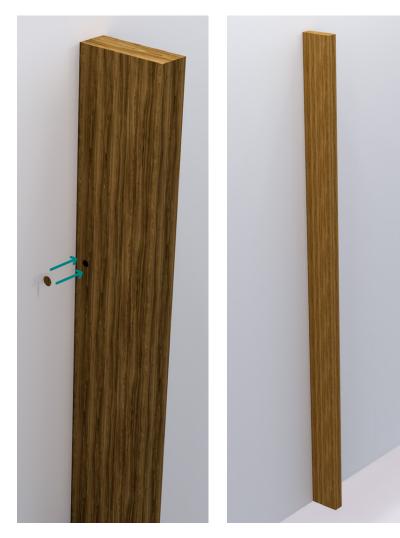

#### STEP 6

Install the laminate or acoustic cover cap supplied by Altispace to hide screw holes. Your Beams or Blades are now installed!