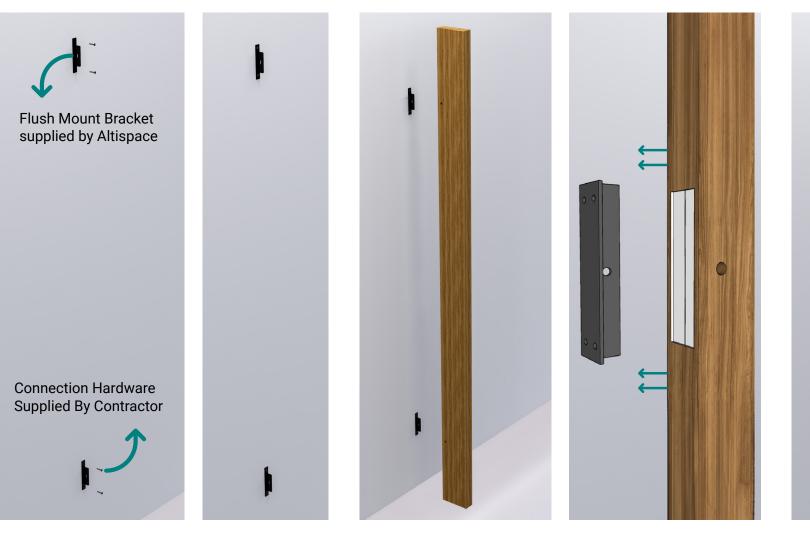

### STEP 2

Layout and install connection hardware according to ceiling or wall layout.

- Contractor is responsible for the supply and installation of connection hardware.
- It is the responsibility of the Contractor to ensure ceilings or walls are adequately reinforced to support fixture weight. Please direct any questions as to product

#### STEP 3

Install the Flush Mount Bracket supplied by Altispace onto the ceiling or wall using contractor supplied connection hardware.

**STEP 4** 

Install the Beam or Blade

Bracket.

onto the Altispace supplied

#### **STEP 5**

Attach Beam or Blade to Bracket with Altispace supplied Bolt.

Bolt supplied by Altispace

PAGE 3 OF 4

#### STEP 6

Install the laminate or acoustic cover cap supplied by Altispace to hide screw holes. Your Beams or Blades are now installed!