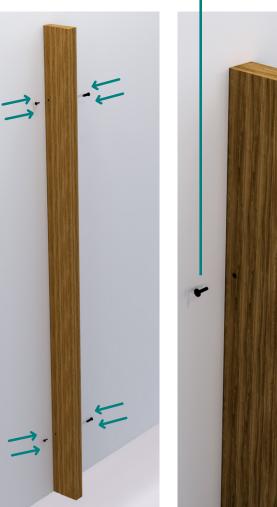

#### STEP 3

Install the Flush Mount Bracket supplied by Altispace onto the ceiling or wall using contractor supplied connection hardware.

**STEP 4** 

Install the Beam or Blade

Bracket.

onto the Altispace supplied

#### **STEP 5**

Attach Beam or Blade to Bracket with Altispace supplied Bolt.

Bolt supplied by Altispace

PAGE 3 OF 4