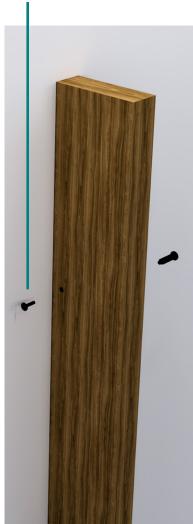

#### **STEP 5**

Attach Beam or Blade to Bracket with Altispace supplied Bolt.

Bolt supplied by Altispace

PAGE 3 OF 4

#### STEP 6

Install the laminate or acoustic cover cap supplied by Altispace to hide screw holes. Your Beams or Blades are now installed!